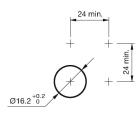

rrent configuration.

## Mounting

Mounting cut-out Design

#### Front

Front shape Front ring shape Front dimension Front bezel material

**Other Attributes** Weight

#### **Operating-/Indication part**

Lens optics Lens material Lens colour Lens profile Lens illumination

**Connection Method** 

**IP-Rating** Front protection

Terminal

Actuator Switching action

Switching current

Contact material

Switching system Switching voltage

Contacts

Function Pushbutton

Aluminium natural anodized flat (raised) non-illuminative

IP65. IP67

Screw terminal

Momentary

Switching element 3 A Silver

1 C Snap-action switching element 240 V AC/DC

eao

## EAO – Your Expert Partner for Human Machine Interfaces

## 82-4562.1000 - Pushbutton 16 mm Aluminium

## Dimensions



## **Mounting cut-outs**



## Wiring diagram



## **Component layout**



## Legend

Switching action: B = Momentary Contacts: C = Changeover