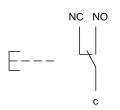

## Wiring diagram

## Legend

Switching action: B = Momentary Contacts: C = Changeover