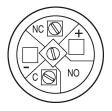

## Wiring diagram

## **Component layout**

## Legend

Switching action: B = Momentary Contacts: C = Changeover