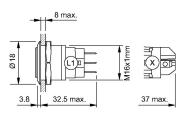

This can differ from your current configuration.

## Mounting

Mounting cut-out Design

#### Front

Front shape Front ring shape Front dimension Front bezel material

**Other Attributes** Weight

#### **Operating-/Indication part**

Lens optics Lens material Lens colour Lens profile Lens illumination

**Connection Method** 

**IP-Rating** Front protection

Terminal

Actuator Switching action

Switching current

Contact material

Switching system Switching voltage

Contacts

Function Pushbutton

Aluminium natural anodized flat (raised) non-illuminative

IP65. IP67

Screw terminal

Momentary

Switching element 3 A Silver

1 C Snap-action switching element 240 V AC/DC

eao

## EAO – Your Expert Partner for Human Machine Interfaces

## 82-4562.1000 - Pushbutton 16 mm Aluminium

## Dimensions



## **Mounting cut-outs**



## Wiring diagram



## **Component layout**



## Legend

Switching action: B = Momentary Contacts: C = Changeover