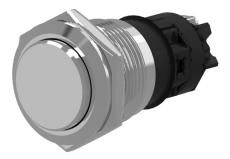

## 82-4562.1000 - Pushbutton 16 mm Aluminium

Ø 16 mm

flush

round

flush

Ø 18 mm

Aluminium

0,020 kg

## 82-4562.1000 - Pushbutton 16 mm Aluminium

Attention: The preview is based on a sample product. This can differ from your current configuration.