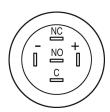

part

Lens optics opaque
Lens material Stainless steel
Lens profile flat
Lens illumination illuminative
Lens colour Stainless steel

#### **IP-Rating**

Front protection IP65, IP67

#### **Connection Method**

Terminal Solder 2.8 x 0.5 mm

# **Actuator**

Switching action Maintained

#### Switching element

Switching current 3 A
Contact material Silver
Contacts 1 C

Switching system Snap-action switching element

Switching voltage 240 V AC/DC

#### Illumination

Illumination Ring with blue LED

#### **Function**

Illuminated pushbutton

e a o

Stand: 03.04.2023

# EAO – Your Expert Partner for **Human Machine Interfaces**

# 82-5151.2123 - Illuminated pushbutton 19 mm stainless-steel, maintain

# **Dimensions**



#### **Mounting cut-outs**



## Wiring diagram



## **Component layout**



# Legend

Switching action: C = Maintained Contacts: C = Changeover