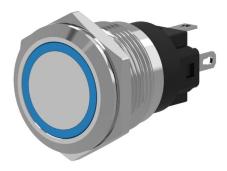

#### **Front**

Front dimension Ø 22 mm
Front shape round
Front ring shape flush

Front bezel material Stainless steel

#### Operating-/Indication part

Lens optics opaque
Lens material Stainless steel
Lens profile flat
Lens illumination illuminative
Lens colour Stainless steel

#### Illumination

Illumination Ring with blue LED

#### **Function**

Illuminated pushbutton

e a o

Stand: 03.04.2023