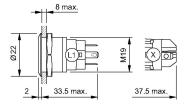

# **Dimensions**

#### Mounting

 $\begin{array}{ll} \mbox{Mounting cut-out} & \mbox{$\varnothing$ 19 mm} \\ \mbox{Design} & \mbox{flush} \end{array}$ 

#### **Front**

Front dimension Ø 22 mm
Front shape round
Front ring shape flush

Front bezel material Stainless steel