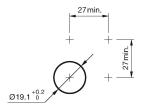

#### **Mounting cut-outs**

#### Mounting

 $\begin{array}{ll} \mbox{Mounting cut-out} & \mbox{$\varnothing$ 19 mm} \\ \mbox{Design} & \mbox{flush} \end{array}$ 