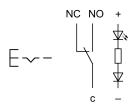

## Wiring diagram

# Legend

Switching action: C = Maintained Contacts: C = Changeover