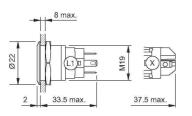

e (LED) Weight Operation current (LED)

#### **Operating-/Indication part**

Lens optics Lens material Lens profile Lens illumination Lens colour

**IP-Rating** Front protection

Connection Method Terminal

Actuator Switching action

### Switching element

Switching current Contact material Contacts Switching system Switching voltage

Illumination

Function Illuminated pushbutton Ø 19 mm flush

Ø 22 mm round flush Stainless steel

12 V AC/DC 0,018 kg 7 mA

opaque Stainless steel flat illuminative Stainless steel

IP65, IP67

Solder 2.8 x 0.5 mm

Maintained

3 A Silver 1 C Snap-action switching element 240 V AC/DC

Ring with blue LED



# EAO – Your Expert Partner for Human Machine Interfaces

# 82-5151.2123.B001 - Illuminated pushbutton 19 mm stainless-steel On/Off Symbol

### Dimensions



### Mounting cut-outs



### Wiring diagram



### **Component layout**



**Legend** Switching action: C = Maintained Contacts: C = Changeover