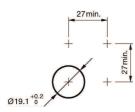

current (LED)

#### **Operating-/Indication part**

Lens optics Lens material Lens profile Lens illumination Lens colour

**IP-Rating** Front protection

Connection Method Terminal

Actuator Switching action

### Switching element

Switching current Contact material Contacts Switching system Switching voltage

Illumination

Function Illuminated pushbutton Ø 19 mm flush

Ø 22 mm round flush Stainless steel

12 V AC/DC 0,018 kg 7 mA

opaque Stainless steel flat illuminative Stainless steel

IP65, IP67

Solder 2.8 x 0.5 mm

Maintained

3 A Silver 1 C Snap-action switching element 240 V AC/DC

Ring with blue LED



# EAO – Your Expert Partner for Human Machine Interfaces

# 82-5151.2123.B001 - Illuminated pushbutton 19 mm stainless-steel On/Off Symbol

### Dimensions



### Mounting cut-outs



### Wiring diagram



### **Component layout**



**Legend** Switching action: C = Maintained Contacts: C = Changeover