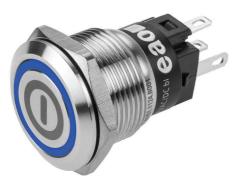

## 82-5151.2123.B001 - Illuminated pushbutton 19 mm stainless-steel On/Off Symbol

82-5151.2123.B001 - Illuminated pushbutton 19 mm stainless-steel, maintained, On/Off Symbol

### Switching element

Switching current Contact material Contacts Switching system Switching voltage

Illumination

Function Illuminated pushbutton Ø 19 mm flush

Ø 22 mm round flush Stainless steel

12 V AC/DC 0,018 kg 7 mA

opaque Stainless steel flat illuminative Stainless steel

IP65, IP67

Solder 2.8 x 0.5 mm

Maintained

3 A Silver 1 C Snap-action switching element 240 V AC/DC

Ring with blue LED