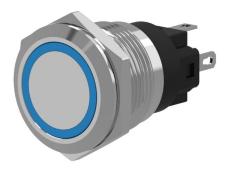

# 82-5151.2134 - Illuminated pushbutton 19 mm stainless-steel, maintain

# 82-5151.2134 - Illuminated pushbutton 19 mm stainless-steel, maintain

Attention: The preview is based on a sample product. This can differ from your current configuration.

#### **Front**

Front dimension Ø 22 mm
Front shape round
Front ring shape flush
Front bezel material Stainless steel

### Operating-/Indication part

Lens optics opaque
Lens material Stainless steel
Lens profile flat
Lens illumination illuminative
Lens colour Stainless steel

#### Illumination

Illumination Ring with green LED

#### **Function**

Illuminated pushbutton

e a o

Stand: 03.04.2023