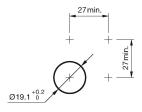

### **Mounting cut-outs**

#### Mounting

 $\begin{array}{ll} \mbox{Mounting cut-out} & \mbox{$\varnothing$ 19 mm} \\ \mbox{Design} & \mbox{flush} \end{array}$ 