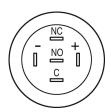

# Wiring diagram

# **Component layout**

# Legend

Switching action: C = Maintained Contacts: C = Changeover