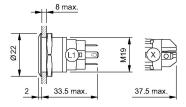

# **Dimensions**

#### Mounting

 $\begin{array}{ll} \mbox{Mounting cut-out} & \mbox{$\varnothing$ 19 mm} \\ \mbox{Design} & \mbox{flush} \end{array}$ 

#### **Front**

Front dimension Ø 22 mm
Front shape round
Front ring shape flush
Front bezel material Stainless steel