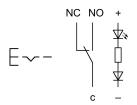

# Wiring diagram

# **Component layout**

# Legend

Switching action: C = Maintained Contacts: C = Changeover

#### Switching element

Switching current 3 A
Contact material Silver
Contacts 1 C

Switching system Snap-action switching element

Switching voltage 240 V AC/DC