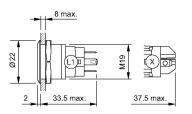

voltage Weight Operation current

#### **Operating-/Indication part**

Lens optics Lens material Lens profile Lens illumination Lens colour

IP-Rating Front protection

Connection Method Terminal

Actuator Switching action

## Switching element

Switching current Contact material Contacts Switching system Switching voltage

**Illumination** 

Function Illuminated pushbutton Ø 19 mm flush

Ø 22 mm round flush Stainless steel

12 V AC/DC 0,018 kg 7 mA

opaque Stainless steel flat illuminative Stainless steel

IP65, IP67

Solder 2.8 x 0.5 mm

Momentary

0.2 A gold-plated silver 1 C Snap-action switching element 24 V AC/DC

Ring with blue LED



# EAO – Your Expert Partner for Human Machine Interfaces

# 82-5153.1123 - Illuminated pushbutton 19 mm stainless-steel, momentary

#### Dimensions



### **Mounting cut-outs**



### Wiring diagram



## **Component layout**



Legend

Switching action: B = Momentary Contacts: C = Changeover