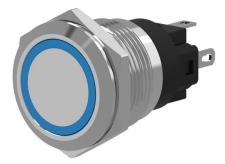

# 82-5153.1123 - Illuminated pushbutton 19 mm stainless-steel, momentary

## Switching element

Switching current Contact material Contacts Switching system Switching voltage

**Illumination** 

Function Illuminated pushbutton Ø 19 mm flush

Ø 22 mm round flush Stainless steel

12 V AC/DC 0,018 kg 7 mA

opaque Stainless steel flat illuminative Stainless steel

IP65, IP67

Solder 2.8 x 0.5 mm

Momentary

0.2 A gold-plated silver 1 C Snap-action switching element 24 V AC/DC

Ring with blue LED