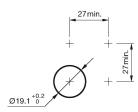

rent

#### **Operating-/Indication part**

Lens optics Lens material Lens profile Lens illumination Lens colour

IP-Rating Front protection

Connection Method Terminal

Actuator Switching action

## Switching element

Switching current Contact material Contacts Switching system Switching voltage

**Illumination** 

Function Illuminated pushbutton Ø 19 mm flush

Ø 22 mm round flush Stainless steel

12 V AC/DC 0,018 kg 7 mA

opaque Stainless steel flat illuminative Stainless steel

IP65, IP67

Solder 2.8 x 0.5 mm

Momentary

0.2 A gold-plated silver 1 C Snap-action switching element 24 V AC/DC

Ring with blue LED



# EAO – Your Expert Partner for Human Machine Interfaces

# 82-5153.1123 - Illuminated pushbutton 19 mm stainless-steel, momentary

#### Dimensions



### **Mounting cut-outs**



### Wiring diagram



## **Component layout**



Legend

Switching action: B = Momentary Contacts: C = Changeover