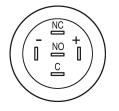

ptics Lens material Lens profile Lens illumination Lens colour

IP-Rating Front protection

Connection Method Terminal

Actuator Switching action

## Switching element

Switching current Contact material Contacts Switching system Switching voltage

**Illumination** 

Function Illuminated pushbutton Ø 19 mm flush

Ø 22 mm round flush Stainless steel

12 V AC/DC 0,018 kg 7 mA

opaque Stainless steel flat illuminative Stainless steel

IP65, IP67

Solder 2.8 x 0.5 mm

Momentary

0.2 A gold-plated silver 1 C Snap-action switching element 24 V AC/DC

Ring with blue LED



# EAO – Your Expert Partner for Human Machine Interfaces

# 82-5153.1123 - Illuminated pushbutton 19 mm stainless-steel, momentary

#### Dimensions



### **Mounting cut-outs**



### Wiring diagram



## **Component layout**



Legend

Switching action: B = Momentary Contacts: C = Changeover