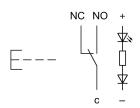

### Wiring diagram

## **Component layout**

Legend

Switching action: B = Momentary Contacts: C = Changeover