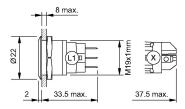

ting cut-out Ø 19 mm Design flush

**Front** 

Front dimension Ø 22 mm
Front shape round
Front ring shape flush
Front bezel material Aluminium

**Other Attributes** 

Weight 0,018 kg

Operating-/Indication part

Lens optics opaque
Lens material Aluminium
Lens colour natural anodized

Lens profile flat

Lens illumination non-illuminative

**IP-Rating** 

Front protection IP65, IP67

**Connection Method** 

Terminal Solder 2.8 x 0.5 mm

**Actuator** 

Switching action Momentary

Switching element

Switching current 3 A
Contact material Silver
Contacts 1 C

Switching system Snap-action switching element

Switching voltage 240 V AC/DC

**Function** 

Pushbutton

e a o

# EAO – Your Expert Partner for Human Machine Interfaces

### 82-5551.1000 - Pushbutton 19 mm Aluminium

#### **Dimensions**



#### **Mounting cut-outs**



#### Wiring diagram



#### **Component layout**



#### Legend

Switching action: B = Momentary Contacts: C = Changeover