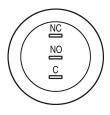

#### Wiring diagram

#### Legend

Switching action: B = Momentary Contacts: C = Changeover