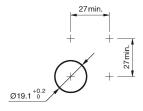

ush

**Front** 

Front dimension Ø 22 mm
Front shape round
Front ring shape flush
Front bezel material Aluminium

**Other Attributes** 

Weight 0,018 kg

Operating-/Indication part

Lens optics opaque
Lens material Aluminium
Lens colour natural anodized

Lens profile flat

Lens illumination non-illuminative

**IP-Rating** 

Front protection IP65, IP67

**Connection Method** 

Terminal Solder 2.8 x 0.5 mm

**Actuator** 

Switching action Momentary

Switching element

Switching current 3 A
Contact material Silver
Contacts 1 C

Switching system Snap-action switching element

Switching voltage 240 V AC/DC

**Function** 

Pushbutton

e a o

# EAO – Your Expert Partner for Human Machine Interfaces

### 82-5551.1000 - Pushbutton 19 mm Aluminium

#### **Dimensions**



#### **Mounting cut-outs**



#### Wiring diagram



#### **Component layout**



#### Legend

Switching action: B = Momentary Contacts: C = Changeover