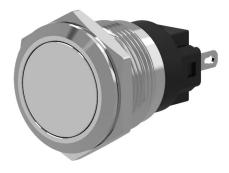

#### 82-5551.1000 - Pushbutton 19 mm Aluminium

Attention: The preview is based on a sample product. This can differ from your current configuration.

Mounting

Mounting cut-out Ø 19 mm Design flush

**Front** 

Front dimension Ø 22 mm
Front shape round
Front ring shape flush
Front bezel material Aluminium

**Other Attributes** 

Weight 0,018 kg

Operating-/Indication part

Lens optics opaque
Lens material Aluminium
Lens colour natural anodized