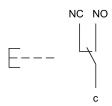

#### Wiring diagram

#### **Component layout**

#### Legend

Switching action: B = Momentary Contacts: C = Changeover