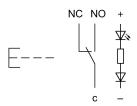

**Actuator** 

Switching action Momentary

Switching element

Switching current 3 A
Contact material Silver
Contacts 1 C

Switching system Snap-action switching element

Switching voltage 240 V AC/DC

Illumination

#### Wiring diagram

#### Legend

Switching action: B = Momentary Contacts: C = Changeover