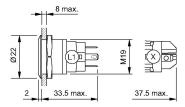

**Front** 

Front dimension Ø 22 mm
Front shape round
Front ring shape flush
Front bezel material Aluminium

Other Attributes

Operating voltage 12 V AC/DC Weight 0,018 kg
Operation current 7 mA

Operating-/Indication part

#### **Dimensions**