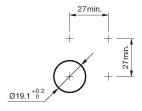

## 82-5551.1113 - Illuminated pushbutton 19 mm Aluminium, momentary

Attention: The preview is based on a sample product. This can differ from your current configuration.

Mounting

Mounting cut-out Ø 19 mm Design flush

#### **Mounting cut-outs**