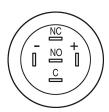

#### Wiring diagram

#### Legend

Switching action: B = Momentary Contacts: C = Changeover