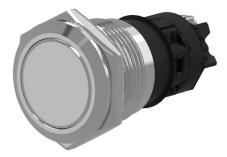

## 82-5552.1000 - Pushbutton 19 mm Aluminium

Ø 19 mm

Ø 22 mm

Aluminium

0,018 kg

opaque

flat

Aluminium

### 82-5552.1000 - Pushbutton 19 mm Aluminium

Attention: The preview is based on a sample product. This can differ from your current configuration.