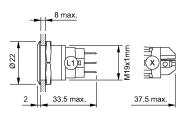

# 82-5552.1000 - Pushbutton 19 mm Aluminium



Attention: The preview is based on a sample product. This can differ from your current configuration.

### Mounting Mounting cut-out Design Front Front dimension

Front shape Front ring shape Front bezel material

**Other Attributes** Weight

### **Operating-/Indication part**

Lens optics Lens material Lens colour Lens profile Lens illumination

### **IP-Rating** Front protection

**Connection Method** 

Terminal

#### Actuator Switching action

Switching element

Switching current Contact material Contacts Switching system Switching voltage

Function

Pushbutton

3 A Silver

1 C Snap-action switching element 240 V AC/DC



# EAO – Your Expert Partner for Human Machine Interfaces

## 82-5552.1000 - Pushbutton 19 mm Aluminium

### Dimensions



### Mounting cut-outs



### Wiring diagram



### **Component layout**



### Legend

Switching action: B = Momentary Contacts: C = Changeover