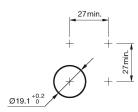

on 19 mm Aluminium



Attention: The preview is based on a sample product. This can differ from your current configuration.

### Mounting Mounting cut-out Design Front Front dimension

Front shape Front ring shape Front bezel material

**Other Attributes** Weight

### **Operating-/Indication part**

Lens optics Lens material Lens colour Lens profile Lens illumination

### **IP-Rating** Front protection

**Connection Method** 

Terminal

#### Actuator Switching action

Switching element

Switching current Contact material Contacts Switching system Switching voltage

Function

Pushbutton

3 A Silver

1 C Snap-action switching element 240 V AC/DC



# EAO – Your Expert Partner for Human Machine Interfaces

## 82-5552.1000 - Pushbutton 19 mm Aluminium

### Dimensions



### Mounting cut-outs



### Wiring diagram



### **Component layout**



### Legend

Switching action: B = Momentary Contacts: C = Changeover