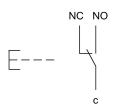

### Wiring diagram

### Legend

Switching action: B = Momentary Contacts: C = Changeover