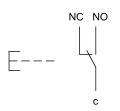

### Wiring diagram

### Legend

Switching action: B = Momentary Contacts: C = Changeover