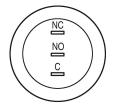

### Wiring diagram

### **Component layout**

### Legend

Switching action: B = Momentary Contacts: C = Changeover