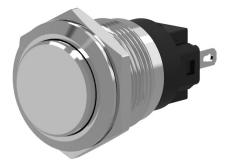

## 82-5561.1000 - Pushbutton 19 mm Aluminium

Ø 19 mm

Ø 22 mm

Aluminium

0,020 kg

opaque

Aluminium natural anodized

flat (raised)

IP65. IP67

Momentary

non-illuminative

Solder 2.8 x 0.5 mm

round

flush

flush

### 82-5561.1000 - Pushbutton 19 mm Aluminium

Attention: The preview is based on a sample product. This can differ from your current configuration.