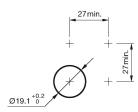

Aluminium



Attention: The preview is based on a sample product. This can differ from your current configuration.

### Mounting

Mounting cut-out Design

**Front** Front dimension Front shape Front ring shape

Other Attributes

Front bezel material

Weight

#### Operating-/Indication part

Lens optics Lens material Lens colour Lens profile Lens illumination

IP-Rating Front protection

Connection Method Terminal

#### Actuator Switching action

Switching action

### Switching element

Switching current Contact material Contacts Switching system Switching voltage

Function Pushbutton 3 A Silver 1 C Snap-action switching element 240 V AC/DC

eao

# EAO – Your Expert Partner for Human Machine Interfaces

## 82-5561.1000 - Pushbutton 19 mm Aluminium

### Dimensions



### Mounting cut-outs



### Wiring diagram



### **Component layout**



### Legend

Switching action: B = Momentary Contacts: C = Changeover