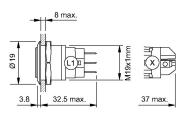

1.1000 - Pushbutton 19 mm Aluminium



Attention: The preview is based on a sample product. This can differ from your current configuration.

### Mounting

Mounting cut-out Design

**Front** Front dimension Front shape Front ring shape

Other Attributes

Front bezel material

Weight

#### Operating-/Indication part

Lens optics Lens material Lens colour Lens profile Lens illumination

IP-Rating Front protection

Connection Method Terminal

#### Actuator Switching action

Switching action

### Switching element

Switching current Contact material Contacts Switching system Switching voltage

Function Pushbutton 3 A Silver 1 C Snap-action switching element 240 V AC/DC

eao

# EAO – Your Expert Partner for Human Machine Interfaces

## 82-5561.1000 - Pushbutton 19 mm Aluminium

### Dimensions



### Mounting cut-outs



### Wiring diagram



### **Component layout**



### Legend

Switching action: B = Momentary Contacts: C = Changeover