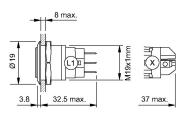

nting cut-out Design

### Front

Front dimension Front shape Front ring shape Front bezel material

Other Attributes Weight

#### **Operating-/Indication part**

Lens optics Lens material Lens colour Lens profile Lens illumination

IP-Rating Front protection

Connection Method Terminal

#### Actuator Switching action

Switching action

## Switching element

Switching current Contact material Contacts Switching system Switching voltage

Function Pushbutton Ø 19 mm flush

Ø 22 mm round flush Aluminium

0,020 kg

opaque Aluminium natural anodized flat (raised) non-illuminative

IP65, IP67

Screw terminal

Momentary

3 A Silver 1 C Snap-action switching element 240 V AC/DC



# EAO – Your Expert Partner for Human Machine Interfaces

# 82-5562.1000 - Pushbutton 19 mm Aluminium

### Dimensions



### Mounting cut-outs



### Wiring diagram



### **Component layout**



### Legend

Switching action: B = Momentary Contacts: C = Changeover