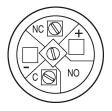

pe Front bezel material

Other Attributes Weight

#### **Operating-/Indication part**

Lens optics Lens material Lens colour Lens profile Lens illumination

IP-Rating Front protection

Connection Method Terminal

#### Actuator Switching action

Switching action

## Switching element

Switching current Contact material Contacts Switching system Switching voltage

Function Pushbutton Ø 19 mm flush

Ø 22 mm round flush Aluminium

0,020 kg

opaque Aluminium natural anodized flat (raised) non-illuminative

IP65, IP67

Screw terminal

Momentary

3 A Silver 1 C Snap-action switching element 240 V AC/DC



# EAO – Your Expert Partner for Human Machine Interfaces

# 82-5562.1000 - Pushbutton 19 mm Aluminium

### Dimensions



### Mounting cut-outs



### Wiring diagram



### **Component layout**



### Legend

Switching action: B = Momentary Contacts: C = Changeover