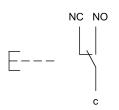

### Wiring diagram

### Legend

Switching action: B = Momentary Contacts: C = Changeover