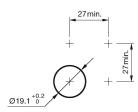

Front

Front dimension Front shape Front ring shape Front bezel material

Other Attributes Weight

#### **Operating-/Indication part**

Lens optics Lens material Lens colour Lens profile Lens illumination

IP-Rating Front protection

Connection Method Terminal

#### Actuator Switching action

Switching action

## Switching element

Switching current Contact material Contacts Switching system Switching voltage

Function Pushbutton Ø 19 mm flush

Ø 22 mm round flush Aluminium

0,020 kg

opaque Aluminium natural anodized flat (raised) non-illuminative

IP65, IP67

Screw terminal

Momentary

3 A Silver 1 C Snap-action switching element 240 V AC/DC



# EAO – Your Expert Partner for Human Machine Interfaces

# 82-5562.1000 - Pushbutton 19 mm Aluminium

### Dimensions



### Mounting cut-outs



### Wiring diagram



### **Component layout**



### Legend

Switching action: B = Momentary Contacts: C = Changeover