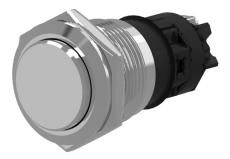

### 82-5562.1000 - Pushbutton 19 mm Aluminium

Attention: The preview is based on a sample product. This can differ from your current configuration.

## Switching element

Switching current Contact material Contacts Switching system Switching voltage

Function Pushbutton Ø 19 mm flush

Ø 22 mm round flush Aluminium

0,020 kg

opaque Aluminium natural anodized flat (raised) non-illuminative