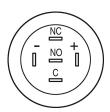

## Wiring diagram

## **Component layout**

## Legend

Switching action: C = Maintained Contacts: C = Changeover