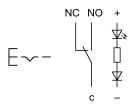

## Wiring diagram

## **Component layout**

## Legend

Switching action: C = Maintained Contacts: C = Changeover