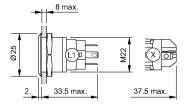

Operating voltage 24 V AC/DC Weight 0,018 kg Operation current 7 mA

#### Operating-/Indication part

Lens optics opaque Lens material Stainless steel Lens profile flat Lens illumination illuminative Lens colour Stainless steel

#### **IP-Rating**

Front protection IP65, IP67

#### **Connection Method**

Terminal Solder 2.8 x 0.5 mm

# **Actuator**

Switching action Maintained

#### Switching element

Switching current 3 A Contact material Silver Contacts 1 C

Snap-action switching element Switching system

Switching voltage 240 V AC/DC

# Illumination

Illumination Ring with blue LED

#### **Function**

Illuminated pushbutton

eao 🔳

# EAO – Your Expert Partner for **Human Machine Interfaces**

# 82-6151.2124 - Illuminated pushbutton 22 mm stainless-steel, maintain

#### **Dimensions**



### **Mounting cut-outs**



## Wiring diagram



## **Component layout**



## Legend

Switching action: C = Maintained Contacts: C = Changeover