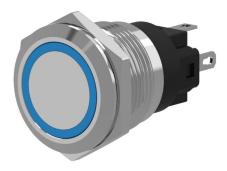

# 82-6151.2124 - Illuminated pushbutton 22 mm stainless-steel, maintain

# 82-6151.2124 - Illuminated pushbutton 22 mm stainless-steel, maintain

Attention: The preview is based on a sample product. This can differ from your current configuration.

#### Front

Front dimension Ø 25 mm Front shape round Front ring shape flush Front bezel material

Stainless steel

#### Operating-/Indication part

Lens optics opaque Lens material Stainless steel Lens profile flat Lens illumination illuminative Lens colour Stainless steel

# Illumination

Illumination Ring with blue LED

#### **Function**

Illuminated pushbutton

eao 🔳