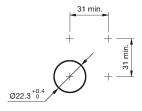

#### Mounting

Mounting cut-out Ø 22,3 mm Design flush

### **Mounting cut-outs**