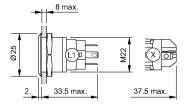

Operating voltage 24 V AC/DC Weight 0,018 kg
Operation current 7 mA

#### Operating-/Indication part

Lens optics opaque
Lens material Stainless steel
Lens profile flat
Lens illumination illuminative
Lens colour Stainless steel

#### **IP-Rating**

Front protection IP65, IP67

# **Connection Method**

Terminal Solder 2.8 x 0.5 mm

# **Actuator**

Switching action Maintained

#### Switching element

Switching current 3 A
Contact material Silver
Contacts 1 C

Switching system Snap-action switching element

Switching voltage 240 V AC/DC

#### Illumination

Illumination Ring with green LED

#### **Function**

Illuminated pushbutton

e a o

# EAO – Your Expert Partner for **Human Machine Interfaces**

# 82-6151.2134 - Illuminated pushbutton 22 mm stainless-steel, maintain

#### **Dimensions**



### **Mounting cut-outs**



# Wiring diagram



# **Component layout**



# Legend

Switching action: C = Maintained Contacts: C = Changeover