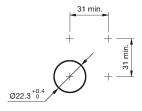

#### Mounting

 $\begin{array}{ll} \mbox{Mounting cut-out} & \mbox{$\varnothing$ 22,3 mm} \\ \mbox{Design} & \mbox{flush} \\ \end{array}$ 

### **Mounting cut-outs**