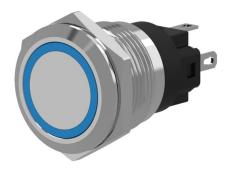

# 82-6151.2134 - Illuminated pushbutton 22 mm stainless-steel, maintain

# 82-6151.2134 - Illuminated pushbutton 22 mm stainless-steel, maintain

Attention: The preview is based on a sample product. This can differ from your current configuration.

#### **Front**

Front dimension Ø 25 mm
Front shape round
Front ring shape flush
Front bezel material Stainless steel

#### Operating-/Indication part

Lens optics opaque
Lens material Stainless steel
Lens profile flat
Lens illumination illuminative
Lens colour Stainless steel

#### Illumination

Illumination Ring with green LED

#### **Function**

Illuminated pushbutton

e a o