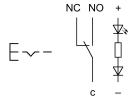

# Wiring diagram

# Legend

Switching action: C = Maintained Contacts: C = Changeover