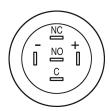

perating-/Indication part

Lens optics opaque
Lens material Stainless steel
Lens profile flat
Lens illumination illuminative
Lens colour Stainless steel

#### **IP-Rating**

Front protection IP65, IP67

# **Connection Method**

Terminal Solder 2.8 x 0.5 mm

# **Actuator**

Switching action Maintained

#### Switching element

Switching current 3 A
Contact material Silver
Contacts 1 C

Switching system Snap-action switching element

Switching voltage 240 V AC/DC

#### Illumination

Illumination Ring with green LED

#### **Function**

Illuminated pushbutton

e a o

# EAO – Your Expert Partner for **Human Machine Interfaces**

# 82-6151.2134 - Illuminated pushbutton 22 mm stainless-steel, maintain

#### **Dimensions**



### **Mounting cut-outs**



# Wiring diagram



# **Component layout**



# Legend

Switching action: C = Maintained Contacts: C = Changeover