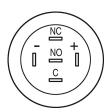

rating-/Indication part

Lens optics opaque
Lens material Aluminium
Lens profile flat
Lens illumination illuminative
Lens colour natural anodized

#### **IP-Rating**

Front protection IP65, IP67

#### **Connection Method**

Terminal Solder 2.8 x 0.5 mm

#### **Actuator**

Switching action Momentary

#### Switching element

Switching current 3 A
Contact material Silver
Contacts 1 C

Switching system Snap-action switching element

Switching voltage 240 V AC/DC

#### Illumination

Illumination Ring with red LED

#### **Function**

Illuminated pushbutton

eao 🔳

# EAO – Your Expert Partner for **Human Machine Interfaces**

### 82-6551.1114 - Illuminated pushbutton 22 mm Aluminium, momentary

#### **Dimensions**



#### **Mounting cut-outs**



#### Wiring diagram



#### **Component layout**



#### Legend

Switching action: B = Momentary Contacts: C = Changeover