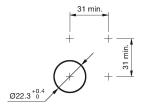

#### **Mounting cut-outs**

#### Mounting

Design flush
Mounting cut-out Ø 22,3 mm