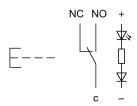

#### Wiring diagram

#### **Component layout**

#### Legend

Switching action: B = Momentary Contacts: C = Changeover

#### Switching element

Switching current 3 A
Contact material Silver
Contacts 1 C

Switching system Snap-action switching element

Switching voltage 240 V AC/DC