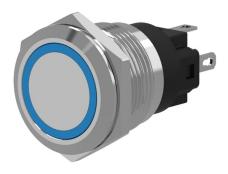

## 82-6551.1114 - Illuminated pushbutton 22 mm Aluminium, momentary

Attention: The preview is based on a sample product. This can differ from your current configuration.

#### **Front**

Front shape round
Front ring shape flush
Front dimension Ø 25 mm
Front bezel material Aluminium

#### Illumination

Illumination Ring with red LED