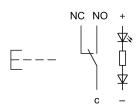

Weight Operation current

#### **Operating-/Indication part**

Lens optics Lens material Lens profile Lens illumination Lens colour

IP-Rating Front protection

Connection Method Terminal

Actuator Switching action

### Switching element

Switching current Contact material Contacts Switching system Switching voltage

**Illumination** 

Function Illuminated pushbutton



round flush Ø 25 mm Aluminium

24 V AC/DC 0,018 kg 7 mA

opaque Aluminium flat illuminative natural anodized

IP65, IP67

Solder 2.8 x 0.5 mm

Momentary

3 A Silver 1 C Snap-action switching element 240 V AC/DC

Ring with blue LED



# EAO – Your Expert Partner for Human Machine Interfaces

### 82-6551.1124 - Illuminated pushbutton 22 mm Aluminium, momentary

#### Dimensions



#### Mounting cut-outs



### Wiring diagram



### **Component layout**



Legend

Switching action: B = Momentary Contacts: C = Changeover