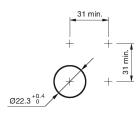

es

Operating voltage Weight Operation current

#### **Operating-/Indication part**

Lens optics Lens material Lens profile Lens illumination Lens colour

IP-Rating Front protection

Connection Method Terminal

Actuator Switching action

### Switching element

Switching current Contact material Contacts Switching system Switching voltage

**Illumination** 

Function Illuminated pushbutton



round flush Ø 25 mm Aluminium

24 V AC/DC 0,018 kg 7 mA

opaque Aluminium flat illuminative natural anodized

IP65, IP67

Solder 2.8 x 0.5 mm

Momentary

3 A Silver 1 C Snap-action switching element 240 V AC/DC

Ring with blue LED



# EAO – Your Expert Partner for Human Machine Interfaces

### 82-6551.1124 - Illuminated pushbutton 22 mm Aluminium, momentary

#### Dimensions



#### Mounting cut-outs



### Wiring diagram



### **Component layout**



Legend

Switching action: B = Momentary Contacts: C = Changeover