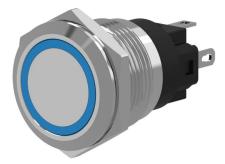

## 82-6551.1124 - Illuminated pushbutton 22 mm Aluminium, momentary

Attention: The preview is based on a sample product. This can differ from your current configuration.

### Switching element

Switching current Contact material Contacts Switching system Switching voltage

**Illumination** 

Function Illuminated pushbutton

round flush Ø 25 mm Aluminium

24 V AC/DC 0,018 kg 7 mA

opaque Aluminium flat illuminative natural anodized

IP65, IP67

Solder 2.8 x 0.5 mm

Momentary

3 A Silver 1 C Snap-action switching element 240 V AC/DC

Ring with blue LED