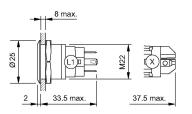

terial

### Other Attributes

Operating voltage Weight Operation current

#### **Operating-/Indication part**

Lens optics Lens material Lens profile Lens illumination Lens colour

IP-Rating Front protection

Connection Method Terminal

Actuator Switching action

### Switching element

Switching current Contact material Contacts Switching system Switching voltage

**Illumination** 

Function Illuminated pushbutton



round flush Ø 25 mm Aluminium

24 V AC/DC 0,018 kg 7 mA

opaque Aluminium flat illuminative natural anodized

IP65, IP67

Solder 2.8 x 0.5 mm

Momentary

3 A Silver 1 C Snap-action switching element 240 V AC/DC

Ring with blue LED



# EAO – Your Expert Partner for Human Machine Interfaces

### 82-6551.1124 - Illuminated pushbutton 22 mm Aluminium, momentary

#### Dimensions



#### Mounting cut-outs



### Wiring diagram



### **Component layout**



Legend

Switching action: B = Momentary Contacts: C = Changeover