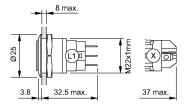

#### **Front**

Front shape round
Front ring shape flush
Front dimension Ø 25 mm
Front bezel material Aluminium

#### Other Attributes

Weight 0,020 kg

#### Operating-/Indication part

Lens optics opaque
Lens material Aluminium
Lens colour natural anodized

Lens profile flat

Lens illumination non-illuminative

#### **IP-Rating**

Front protection IP65, IP67

#### **Connection Method**

Terminal Solder 2.8 x 0.5 mm

#### **Actuator**

Switching action Momentary

#### **Switching element**

Switching current 3 A
Contact material Silver
Contacts 1 C

Switching system Snap-action switching element

Switching voltage 240 V AC/DC

#### **Function**

Pushbutton

eao 🔳

# EAO – Your Expert Partner for Human Machine Interfaces

## 82-6561.1000 - Pushbutton 22 mm Aluminium

#### **Dimensions**



#### **Mounting cut-outs**



#### Wiring diagram



#### **Component layout**



#### Legend

Switching action: B = Momentary Contacts: C = Changeover