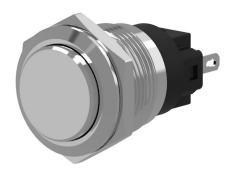

#### 82-6561.1000 - Pushbutton 22 mm Aluminium

Attention: The preview is based on a sample product. This can differ from your current configuration.

#### **Front**

Front shape round
Front ring shape flush
Front dimension Ø 25 mm
Front bezel material Aluminium

#### Operating-/Indication part

Lens optics opaque
Lens material Aluminium
Lens colour natural anodized

Lens profile flat

Lens illumination non-illuminative