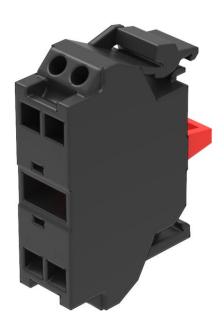

## 45-312.1X40 - Switching element

### 45-312.1X40 - Switching element

Attention: The preview is based on a sample product. This can differ from your current configuration.

#### **Attribute**

Contacts 1 NC Contact material Gold IP Protection

Operating Voltage/Current

Switching current Switching system

Switching voltage Switching voltage kind of

Terminal

Weight

Switching rating

IP20 Terminal

Slow-make switching element

500 V AC

Spring-type terminal

0.018 kg

500 V AC @ 10 A