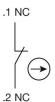

## Wiring diagrams

### **Additional information**

Contacts: NC = Normally closed, NO = Normally open Front mounting