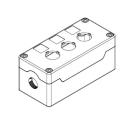

## **IP66 Control Station Enclosures**

ABS enclosures pre-drilled with 22mm holes for the mounting of pushbutton switches.

INTER-CONNECTION

РСВ TERMINAL BLOCKS

FUSES &

FUSE-HOLDERS

LEDs & INDICATORS

MINIATURE SWITCHES

LIMIT &

SAFETY SWITCHES

CONTROL PRODUCTS

INTERFACE MODULES & SUPPORTS

RELAY BASES

DIN RAIL ENCLOSURES

21mm diameter knockouts . with PG13.5 thread for cable glands

IP66 sealed

•

- Black base with yellow lid • Wall mountable via secure • screws in base/cable tie clamp
- Captive plastic screws
- Indentation for legend plates
- Flame retardant to UL94-V0

| SPECIFICATIONS    |                        |  |  |  |  |
|-------------------|------------------------|--|--|--|--|
| Materials         | ABS UL94-V0            |  |  |  |  |
| Protection Class  | IP66                   |  |  |  |  |
| Rated Temperature | from -25°C to +70°C    |  |  |  |  |
| Standard Colours  | Lid- Yellow (RAL 1023) |  |  |  |  |
|                   | Black (RAL 9017)       |  |  |  |  |