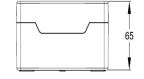

## **Empty Enclosures**

| TYPE NO | HOLES | LID COLOUR | LENGTH | WIDTH | HEIGH | łT |
|---------|-------|------------|--------|-------|-------|----|
| SC1A    | 1     | Yellow     | 85     |       | 70    | 65 |
| SC2A    | 2     | Yellow     | 117    | ,     | 70    | 65 |
| SC3A    | 3     | Yellow     | 150    | 70    | 65    |    |
|         |       |            |        |       |       |    |