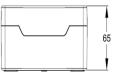

## **Empty Enclosures**

| TYPE NO | HOLES | LID COLOUR | LENGTH | WIDTH | HEIGH | łT |
|---------|-------|------------|--------|-------|-------|----|
| SC1A    | 1     | Yellow     | 85     |       | 70    | 65 |
| SC2A    | 2     | Yellow     | 117    | ,     | 70    | 65 |
| SC3A    | 3     | Yellow     | 150    | 70    | 65    |    |
|         |       |            |        |       |       |    |