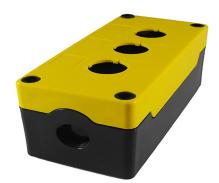

## **IP66 Control Station Enclosures**

ABS enclosures pre-drilled with 22mm holes for the mounting of pushbutton switches.

INTER-CONNECTION

РСВ TERMINAL BLOCKS

FUSES &

FUSE-HOLDERS

LEDs & INDICATORS

MINIATURE SWITCHES

•

- Black base with yellow lid • Wall mountable via secure • screws in base/cable tie clamp
- Captive plastic screws
- Indentation for legend plates
- Flame retardant to UL94-V0

| SPECIFICATIONS    |                        |  |  |  |  |
|-------------------|------------------------|--|--|--|--|
| Materials         | ABS UL94-V0            |  |  |  |  |
| Protection Class  | IP66                   |  |  |  |  |
| Rated Temperature | from -25°C to +70°C    |  |  |  |  |
| Standard Colours  | Lid- Yellow (RAL 1023) |  |  |  |  |
|                   | Black (RAL 9017)       |  |  |  |  |

## **Empty Enclosures**

| TYPE NO | HOLES | LID COLOUR | LENGTH | WIDTH | HEIGH | łT |
|---------|-------|------------|--------|-------|-------|----|
| SC1A    | 1     | Yellow     | 85     |       | 70    | 65 |
| SC2A    | 2     | Yellow     | 117    | ,     | 70    | 65 |
| SC3A    | 3     | Yellow     | 150    | 70    | 65    |    |
|         |       |            |        |       |       |    |