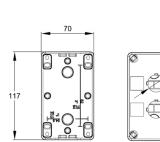

## **Empty Enclosures**

| TYPE NO | HOLES | LID COLOUR | LENGTH | WIDTH | HEIGH | łT |
|---------|-------|------------|--------|-------|-------|----|
| SC1A    | 1     | Yellow     | 85     |       | 70    | 65 |
| SC2A    | 2     | Yellow     | 117    | ,     | 70    | 65 |
| SC3A    | 3     | Yellow     | 150    | 70    | 65    |    |
|         |       |            |        |       |       |    |