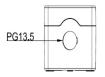

LIMIT &

SAFETY SWITCHES

CONTROL PRODUCTS

INTERFACE MODULES & SUPPORTS

RELAY BASES

DIN RAIL ENCLOSURES

21mm diameter knockouts . with PG13.5 thread for cable glands

IP66 sealed