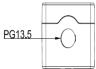

LIMIT &

SAFETY SWITCHES

CONTROL PRODUCTS

INTERFACE MODULES & SUPPORTS

RELAY BASES

DIN RAIL ENCLOSURES

21mm diameter knockouts . with PG13.5 thread for cable glands

IP66 sealed