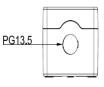

LIMIT &

SAFETY SWITCHES

CONTROL PRODUCTS

INTERFACE MODULES & SUPPORTS

RELAY BASES

DIN RAIL ENCLOSURES

21mm diameter knockouts . with PG13.5 thread for cable glands

IP66 sealed