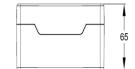

## **Empty Enclosures**

| TYPE NO | HOLES | LID COLOUR | LENGTH | WIDTH | HEIGH | łT |
|---------|-------|------------|--------|-------|-------|----|
| SC1A    | 1     | Yellow     | 85     |       | 70    | 65 |
| SC2A    | 2     | Yellow     | 117    | ,     | 70    | 65 |
| SC3A    | 3     | Yellow     | 150    | 70    | 65    |    |
|         |       |            |        |       |       |    |