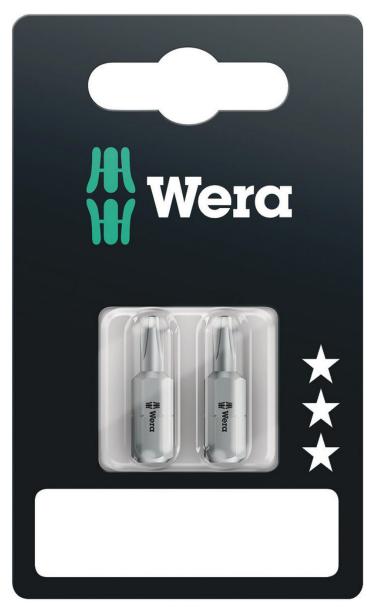

**Bits for Phillips Screws** 

**EAN/GTIN:** 4013288038456 **Dimension:** 100x60x10 mm

 Part no.:
 05135005001
 Weight:
 15 g

 Article no.:
 851/1 RZ SB
 Country of origin:
 CZ

Customs tariff 82079030

number:

### 851/1 RZ SB, PH 2 x 25 mm

## 851/1 RZ PH

05135009001 2 x PH 2x25