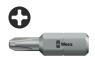

### 851/1 RZ SB, PH 2 x 25 mm

### **Bits for Phillips Screws**

High quality bits for drywall screws. Reduced shaft diameter for low-lying screw connections. Tough viscous for universal use. ½" hexagon, suitable for holders as per DIN ISO 1173-D 6.3.