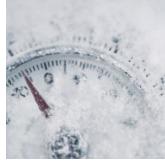

Vacuum ice-hardened

The stainless steel tools from Wera are vacuum ice-hardened and have the hardness and strength needed for screw connections. There are no limitations to the industrial applications they are suitable for.