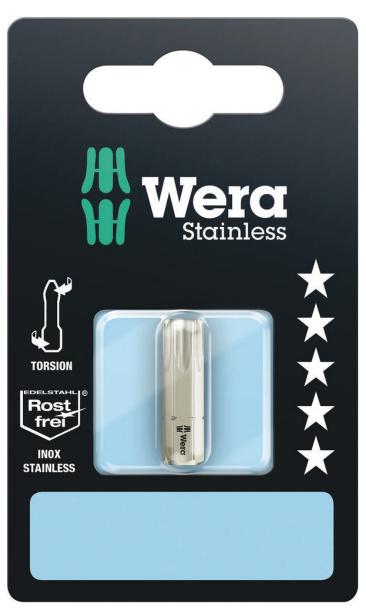

Bits for TORX® Screws

**AINI F** 

EAN/GTIN: Part no.:

Article no.:

4013288117731 05073626001 3867/1 TS SB TX 40

| Dimension:                | 100x60x10 mm |
|---------------------------|--------------|
| Weight:                   | 11 g         |
| Country of origin:        | CZ           |
| Customs tariff<br>number: | 82079030     |

• Solution to the extraneous rust problem: fasten stainless screws with stainless tools

- For recessed TORX® screws
- Torsion design against premature wear
- 1/4" hexagon drive
- "Take it easy" Tool Finder: colour coding according to profile and size

High quality bits out of stainless steel for recessed TORX® screws. Wera stainless are made out of stainless steel which prevents the formation of unsightly extraneous rust. Come with Torsion zone: Torsion bits take-up torque peaks and absorb them in the Torsion zone. This prevents premature wear and extends the service life of the bit. ¼" hexagon, suitable for holders as per DIN ISO 1173-D 6.3.

## Bits for TORX® Screws

Content:

**3867/1 TS TORX®** 05071038001 1 x TX 40x25

Stainless Steel Bits

Wera stainless steel bits are manufactured out of stainless steel so unsightly rust can be avoided. The stainless steel bits from Wera are vacuum ice-hardened and have the hardness and strength needed for screw connections. There are no limitations to the industrial applications they are suitable for.