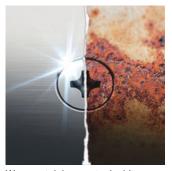

• Solution to the extraneous rust problem: fasten stainless screws with stainless tools

- For recessed TORX® screws
- Torsion design against premature wear
- 1/4" hexagon drive
- "Take it easy" Tool Finder: colour coding according to profile and size

Screw stainless steel together with stainless steel!

Solution to the rust problem: screw stainless steel together with stainless steel! Wera stainless steel tools are manufactured out of stainless steel so unsightly rust can be avoided.