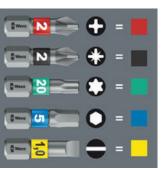

• Solution to the extraneous rust problem: fasten stainless screws with stainless tools

- For recessed TORX® screws
- Torsion design against premature wear
- 1/4" hexagon drive
- "Take it easy" Tool Finder: colour coding according to profile and size

"Take it easy" tool finder

"Take it easy" tool finder with colour coding according to profiles and size stamp – for simple and rapid accessing of the required tool.