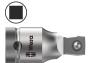

## **Pivots freely**

The ratchet head pivots freely and can be locked into any position by using the slide switch that is positioned on either side. It is even possible to work in very confined and difficult-to-access areas with enhanced hand clearance. The predefined locking at 0°, 15° and 90°, both to the right and left, ensure safe working without any slipping of the ratchet head.