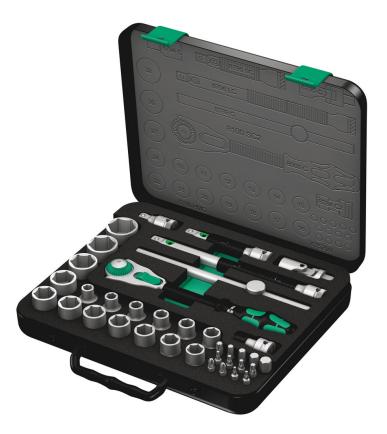

37-piece Zyklop set in robust metal case: Zyklop ratchet with 1/2"drive. The 72 fine-pitched teeth enable a low return angle of only 5°. The ratchet head pivots freely and can be locked into any position by using the slide switch that is positioned on either side. It is even possible to work conveniently in very confined and difficult-to-access areas with enhanced hand clearance. The predefined locking positions at 0°, 15° und 90°, both to the right and left, ensure safe working without any slipping of the ratchet head. The ratchet can be used as a conventional screwdriver in the 0° position by attaching an adaptor and a bit. The flywheel design ensures rapid screwdriving. The rotation-symmetric construction of the Kraftform handle and the free-turning sleeve support rapid twisting. The outstanding design of the Kraftform handle fits perfectly into the hand preventing hand injuries such as blisters and calluses. The hard materials used for the handle ensure quick and easy hand repositioning without any danger of the skin "sticking" to the handle. The softer anti-slip zones enable the low-loss transfer of high torque. For 1/2" square sockets as well as 1/2" adaptors with square drive, equipped with ball lock. Including 17 Zyklop sockets, 2 Zyklop extensions with free-turning sleeve, 1 T-handle, 1 wobble extension, 1 adaptor with guick-release chuck, 13 bits. "Take it easy" Tool Finder with colour coding according to sizes.

#### Content:

| 0 |  |
|---|--|
|   |  |

**8000 C** 05003600001 1 x 1/2"x277.0

Merca

| 8790 | HMC   |
|------|-------|
| 0/90 | ПІИІС |

| 05003601001 | 1 x 10.0x37.0 |
|-------------|---------------|
| 05003602001 | 1 x 11.0x37.0 |
| 05003603001 | 1 x 12.0x37.0 |
| 05003604001 | 1 x 13.0x37.0 |
| 05003605001 | 1 x 14.0x37.0 |
| 05003606001 | 1 x 15.0x37.0 |
| 05003607001 | 1 x 16.0x37.0 |
| 05003608001 | 1 x 17.0x37.0 |
| 05003609001 | 1 x 18.0x37.0 |
| 05003610001 | 1 x 19.0x37.0 |
| 05003611001 | 1 x 20.0x37.0 |
| 05003612001 | 1 x 21.0x37.0 |
| 05003613001 | 1 x 22.0x37.0 |
| 05003614001 | 1 x 24.0x37.0 |
| 05003615001 | 1 x 27.0x40.0 |
| 05003616001 | 1 x 30.0x42.0 |
| 05003617001 | 1 x 32.0x42.0 |

8789 C

05003636001 1 x 1/2"x250.0

8794 C

05003639001 1 x 1/2"x52.0

8795 C

05003640001 1 x 1/2"x69.0

8784 C2

05003641001 1 x 5/16x1/2"x50.0

8796 SC

05003642001 1 x 1/2"x125.0

8796 LC

05003643001 1 x 1/2"x250.0

851/2 Z PH

05057715001 1 x PH 3x32

855/2 Z PZ

05058015001 1 x PZ 3x32

867/2 Z TORX®

 05066900001
 1 x TX 25x35

 05066901001
 1 x TX 20x35

 05066905001
 1 x TX 30x35

 05066910001
 1 x TX 40x35

 05066915001
 1 x TX 45x35

 05066920001
 1 x TX 50x35

 05066925001
 1 x TX 55x35

840/2 Z

05057515001 1 x 5x30 05057520001 1 x 6x30 05057525001 1 x 8x30 05057530001 1 x 10x30 The Zyklop Ratchets, 1/2"