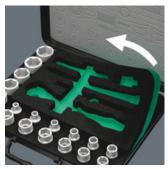

#### Two-tone foam insert

The reversible ratchet with 72 finepitched teeth has a low return angle of only 5°. This short stroke allows fast and precise work in all types of installation.

The ratchet can be used as a conventional screwdriver in the 0° position by attaching a bitholding adaptor and a bit.

Perfectly conceived in every detail: the storage case for the Zyklop Speed ratchet sets! The two-tone foam insert section means that the tools can be quickly and reliably replaced, and that missing tools can be detected immediately. The tools and their position can be clearly seen in the lid where they have been laser-etched, ensuring that they are legible even when the insert section is covered with grease, dirt or oil. Additionally, the foam section can be removed and placed in the drawer of a tool cabinet or trolley.