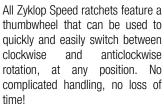

### Low return angle

#### Two-tone foam insert

The reversible ratchet with 72 finepitched teeth has a low return angle of only 5°. This short stroke allows fast and precise work in all types of installation.

The ratchet can be used as a conventional screwdriver in the 0° position by attaching a bitholding adaptor and a bit.