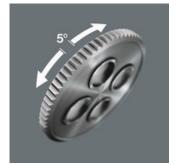

## **Pivots freely**

The ratchet head pivots freely and can be locked into any position by using the slide switch that is positioned on either side. It is even possible to work in very confined and difficult-to-access areas with enhanced hand clearance. The predefined locking at 0°, 15° and 90°, both to the right and left, ensure safe working without any slipping of the ratchet head.