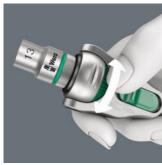

## **Pivots freely**

The ratchet head pivots freely and can be locked into any position by using the slide switch that is positioned on either side. It is even possible to work in very confined and difficult-to-access areas with enhanced hand clearance. The predefined locking at 0°, 15° and 90°, both to the right and left, ensure safe working without any slipping of the ratchet head.