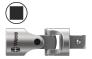

## **Pivots freely**

The ratchet head pivots freely and can be locked into any position by using the slide switch that is positioned on either side. It is even possible to work in very confined and difficult-to-access areas with enhanced hand clearance. The predefined locking at 0°, 15° and 90°, both to the right and left, ensure safe working without any slipping of the ratchet head.