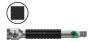

The Zyklop Ratchets, 1/2"

Article no.:

4013288121189

**Dimension:** 

355x315x70 mm

Part no .:

05003645001

Weight:

37-piece Zyklop set in robust metal case: Zyklop ratchet with 1/2"drive. The 72 fine-pitched teeth enable a low return angle of only 5°. The ratchet head pivots freely and can be locked into any position by using the slide switch that is positioned on either side. It is even possible to work conveniently in very confined and difficult-to-access areas with enhanced hand clearance. The predefined locking positions at 0°, 15° und 90°, both to the right and left, ensure safe working without any slipping of the ratchet head. The ratchet can be used as a conventional screwdriver in the 0° position by attaching an adaptor and a bit. The flywheel design ensures rapid screwdriving. The rotation-symmetric construction of the Kraftform handle and the free-turning sleeve support rapid twisting. The outstanding design of the Kraftform handle fits perfectly into the hand preventing hand injuries such as blisters and calluses. The hard materials used for the handle ensure quick and easy hand repositioning without any danger of the skin "sticking" to the handle. The softer anti-slip zones enable the low-loss transfer of high torque. For 1/2" square sockets as well as 1/2" adaptors with square drive, equipped with ball lock. Including 17 Zyklop sockets, 2 Zyklop extensions with free-turning sleeve, 1 T-handle, 1 wobble extension, 1 adaptor with guick-release chuck, 13 bits. "Take it easy" Tool Finder with colour coding according to sizes.

# 8100 SC 2 Zyklop Speed ratchet set, 1/2" drive, metric, 37 pieces

## The Zyklop Ratchets, 1/2"