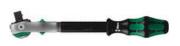

## The Zyklop Speed Ratchet

#### Fast movers

Incredibly fast ¼" Zyklop Speed ratchet with pivoting ratchet head and 5 predefined locking positions

The Wera Zyklop Speed ratchet combines the advantages of five different types of ratchet in one. And it is a really fast mover.

The ratchet head pivots freely and can be locked into any position by using the slide switch that is positioned on either side. It is even possible to work in very confined and difficult-to-access areas with enhanced hand clearance. The predefined locking at 0°, 15° and 90°, both to the right and left, ensure safe working without any slipping of the ratchet head.

The Zyklop Speed ratchets are really fast movers. The gyrating mass design means that screwdriving is accelerated. The rotation-symmetric structure of the Kraftform handle and the freeturning sleeve reinforce this rapid twisting process, particularly when the ratchet does not engage due to too little resistance in the thread.