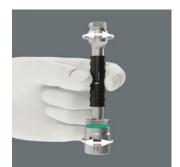

## Free-turning sleeve

With easy-to-grip free-turning sleeve for rapid tightening and loosening of screws and nuts

We did not just want our creativity to end with the ratchets themselves so we also occupied ourselves intensively with ratchet accessories. That is why our users are now provided with an extension with freely spinning sleeve and flexible lock to enable more secure and more rapid screwdriving. The sockets have been completely redesigned: we wanted to spare the user the need of having two different series one for manual and the other for power tool applications. And: we wanted to enormous simplify the task of finding the right sizes. Technically, our own ambitious goals represented a real challenge: to endow sockets with the advantage of the holding function on screwdrivers and bits. We succeeded in this!

The free-turning sleeve on the Zyklop Speed and the Zyklop extension effectively accelerates the turning of screws and nuts.