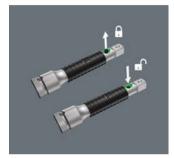

4013288121462

05003643001

8796 LC

Wera Zyklop extension with flexible-lock: when activated the sockets are secured and permanently fixed, any unintentional loss being avoided. When the system is deactivated, the sockets can be quickly attached and exchanged. Equipped with a free-turning sleeve for faster turning of screws and nuts.

The extensions from the premium lines are also equipped with the unique "flexible-lock-system". By activating this system, attachments can be fixed to the extension permanently preventing slipping and any unintentional loss of the attachment. When the system is deactivated, the sockets can be attached as usual and changed in a flash.