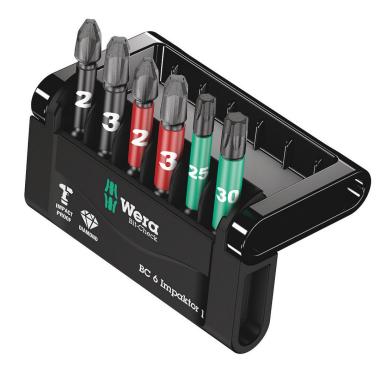

6 Wera Impaktor bits tidily arranged in a minimum of space in a practical Bit-Check. The Impaktor technology offers an above-average service life even under extreme circumstances thanks to the best possible utilisation of the material properties and the optimised geometry. The bit tip is coated with tiny diamond particles; this reduces the risk of any slipping out of the screw head thanks to the enhanced frictional resistance.

# Bit-Check 6 Impaktor 1, 6 pieces

### Content:

851/4 IMP DC

05057656001 1 x PH 2x50 05057657001 1 x PH 3x50

867/4 IMP DC

05057665001 1 x TX 25x50 05057666001 1 x TX 30x50

855/4 IMP DC

05057661001 05057662001 1 x PZ 2x50 1 x PZ 3x50

# Take it easy tool finder system

The "Take it easy" Bit-Checks have bits with a sleeve which — from its colour (e.g. red = Phillips) and size designation — make it simple to access the right bit quickly.