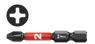

# **Bit-Checks Impaktor**

**EAN/GTIN:** 4013288157751 **Dimension:** 72x65x12 mm

Part no.:05057695001Weight:68 gArticle no.:Bit-Check 6 Impaktor 1Country of origin:CZ

Customs tariff 82079030

number:

- Upright positionable, multi-component Bit-Check
- Impaktor technology for above-average service life
- Particularly suitable for use with customary impact drivers
- Diamond coating for a secure fit in the screw, literally bites into the screwhead to prevent cam-out
- "Take it easy" Tool Finder: colour coding according to profile and size

6 Wera Impaktor bits tidily arranged in a minimum of space in a practical Bit-Check. The Impaktor technology offers an above-average service life even under extreme circumstances thanks to the best possible utilisation of the material properties and the optimised geometry. The bit tip is coated with tiny diamond particles; this reduces the risk of any slipping out of the screw head thanks to the enhanced frictional resistance.

# Bit-Check 6 Impaktor 1, 6 pieces