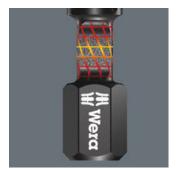

# **Torsion zone**

Torsion zone specially designed to absorb such forces and thereby protect the bit tip.

# TriTorsion system

The combination of the double torsion zones in the Impaktor holder and the torsion zone in the Impaktor bit result in the so-called TriTorsion system.

### Impaktor system

Wera's Impaktor system consisting of Impaktor bits and Impaktor holders is today's necessary addition to the BiTorsion system with the creation of the TriTorsion system.