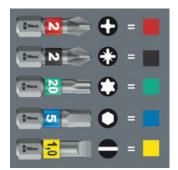

# Take it easy tool finder system

The "Take it easy" Bit-Checks have bits with a sleeve which — from its colour (e.g. red = Phillips) and size designation — make it simple to access the right bit quickly.

### Content:

851/4 IMP DC

05057656001 1 x PH 2x50 05057657001 1 x PH 3x50

867/4 IMP DC

05057665001 1 x TX 25x50 05057666001 1 x TX 30x50

855/4 IMP DC

05057661001 05057662001 1 x PZ 2x50 1 x PZ 3x50