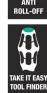

Kraftform

Screwdrivers with "Take it easy" tool finder: colour coding according to profile and size stamp.

More variants of this product family:

The basic idea for the prototype of the Kraftform handle - that the hand should dictate the design has, right through to today, proved to be correct. In cooperation with the internationally recognised Fraunhofer IAO Institute, Wera developed a screwdriver handle designed to match the shape of the human hand as long ago as the 1960s. After a long development phase, the Wera Kraftform handle was launched to the market in 1968. It has been optimised through the years with new technologies, but has kept its proven shape. After all, the human hand has not changed either.