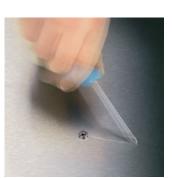

It happens time and time again that the tip slips out of the screw head when screwdriving, sometimes damaging valuable surfaces or even causing injury. The tips of the Wera Lasertip screwdrivers are microscopically roughened by means of a laser. This rough surface literally "bites" itself firmly into the screw head. Slipping out becomes a thing of the past.

A precisely-focused laser creates a sharp-edged surface structure. This laser treatment results in an edge hardness of up to 1000 HV 0.3. Wera Lasertip "bites" itself into the screw head and prevents any slips out of the recess. It is available for screwdrivers for slotted, Phillips and Pozidriv screws.