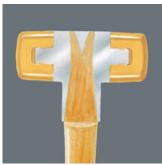

## Secure

The double-sided conical design creates an unbreakable and secure link between the handle and head of the hammer.

#### Versatile

Versatile use thanks to the soft faced heads that can retrospectively fitted.