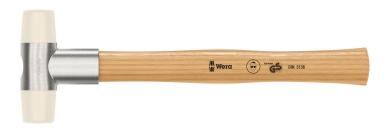

## 101 Soft-faced hammer with nylon head sections, # 2 x 27 mm

- Powerful hammering with surface protection
- Soft-face hammers with hammer head out of nylon
- Suitable for sheet metal and renovation work as well as for tent, hall and fair booth construction jobs
- Inseparable and secure connection between the hammer handle and head
- High-quality ashwood handle

Wera soft-face hammers. Double-sided conical design for a secure, inseparable connection between the hammer handle and head. The hammer head is made out of nylon; the handle out of high quality ash wood. Diverse applications thanks to the interchangeable soft-face hammer heads. Suitable for sheet metal and renovation work as well as for tent, hall and fair booth construction jobs.