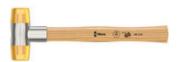

## 101 Soft-faced hammer with nylon head sections, # 2 x 27 mm

- Powerful hammering with surface protection
- Soft-face hammers with hammer head out of nylon
- Suitable for sheet metal and renovation work as well as for tent, hall and fair booth construction jobs
- Inseparable and secure connection between the hammer handle and head
- High-quality ashwood handle

Wera soft-face hammers. Double-sided conical design for a secure, inseparable connection between the hammer handle and head. The hammer head is made out of nylon; the handle out of high quality ash wood. Diverse applications thanks to the interchangeable soft-face hammer heads. Suitable for sheet metal and renovation work as well as for tent, hall and fair booth construction jobs.