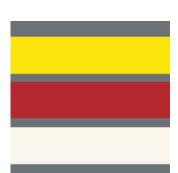

#### Colour guidance system

Colour guidance system • Yellow = Repair/maintenance work with high demands • Red = Suitable for hammering sharp-edged work pieces; bodyshops, automotive, engineering • White = Suitable for metal processing and removal of dents; tent, large building and exhibition stand construction