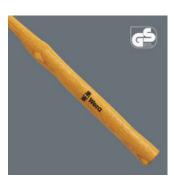

## 101 Soft-faced hammer with nylon head sections, # 2 x 27 mm

- Powerful hammering with surface protection
- Soft-face hammers with hammer head out of nylon
- Suitable for sheet metal and renovation work as well as for tent, hall and fair booth construction jobs
- Inseparable and secure connection between the hammer handle and head
- High-quality ashwood handle

Wera soft-face hammers. Double-sided conical design for a secure, inseparable connection between the hammer handle and head. The hammer head is made out of nylon; the handle out of high quality ash wood. Diverse applications thanks to the interchangeable soft-face hammer heads. Suitable for sheet metal and renovation work as well as for tent, hall and fair booth construction jobs.