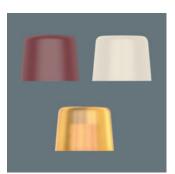

#### Colour guidance system

Colour guidance system • Yellow = Repair/maintenance work with high demands • Red = Suitable for hammering sharp-edged work pieces; bodyshops, automotive, engineering • White = Suitable for metal processing and removal of dents; tent, large building and exhibition stand construction

#### Versatile

Versatile use thanks to the soft faced heads that can retrospectively fitted.