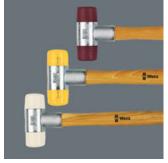

#### Colour guidance system

Colour guidance system • Yellow = Repair/maintenance work with high demands • Red = Suitable for hammering sharp-edged work pieces; bodyshops, automotive, engineering • White = Suitable for metal processing and removal of dents; tent, large building and exhibition stand construction