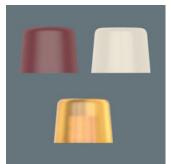

#### High quality ash wood

Powerful work is ensured with handles out of high quality ash wood.

Colour guidance system

Colour guidance system • Yellow = Repair/maintenance work with high demands • Red = Suitable for hammering sharp-edged work pieces; bodyshops, automotive, engineering • White = Suitable for metal processing and removal of dents; tent, large building and exhibition stand construction Secure

protection.

The double-sided conical design creates an unbreakable and secure link between the handle and head of the hammer.

Versatile use thanks to the soft faced heads that can be retrospectively fitted.