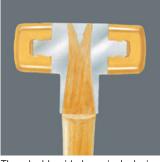

protection.

The double-sided conical design creates an unbreakable and secure link between the handle and head of the hammer.

Versatile use thanks to the soft faced heads that can be retrospectively fitted.