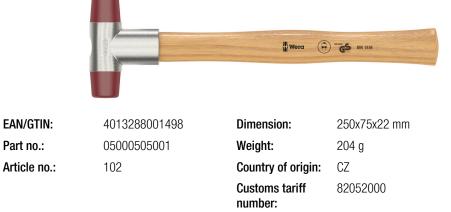

## 102 Soft-faced hammer with urethane head sections, #1 x 22 mm

# 102 Soft-faced hammer with urethane head sections, # 1 x 22 mm

**Series Soft-Faced Hammers** 

₽,

mm

More variants of this product family:

| 05000505001 | 1 | 22 | 75  | 250.0 |
|-------------|---|----|-----|-------|
| 05000510001 | 2 | 27 | 90  | 265.0 |
| 05000515001 | 3 | 32 | 95  | 280.0 |
| 05000520001 | 4 | 35 | 105 | 290.0 |
| 05000525001 | 5 | 40 | 110 | 320.0 |
| 05000530001 | 6 | 50 | 115 | 340.0 |
| 05000535001 | 7 | 60 | 135 | 380.0 |

Wera - 102 05000505001 - 4013288001498