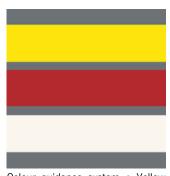

#### High quality ash wood

Powerful work is ensured with handles out of high quality ash wood.

Colour guidance system

Colour guidance system • Yellow = Repair/maintenance work with high demands • Red = Suitable for hammering sharp-edged work pieces; bodyshops, automotive, engineering • White = Suitable for metal processing and removal of dents; tent, large building and exhibition stand construction Secure