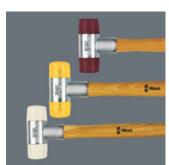

#### High quality ash wood

Powerful work is ensured with handles out of high quality ash wood.

Colour guidance system

Colour guidance system • Yellow = Repair/maintenance work with high demands • Red = Suitable for hammering sharp-edged work pieces; bodyshops, automotive, engineering • White = Suitable for metal processing and removal of dents; tent, large building and exhibition stand construction Secure