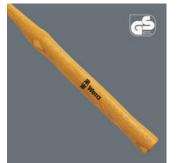

**Series Soft-Faced Hammers** 

- Powerful hammering with surface protection
- Soft-face hammers with hammer head out of urethane; semi-hard
- For hammering sharp-edged workpieces; car body, engineering and automotive applications.
- Inseparable and secure connection between the hammer handle and head
- High-quality ashwood handle

Wera soft-face hammers. Double-sided conical design for a secure, inseparable connection between the hammer handle and head. The hammer head is made out of semi-hard urethane; the handle out of high quality ash wood. Diverse applications thanks to the interchangeable soft-face hammer heads. Suitable for car body, engineering and automotive applications.

## 102 Soft-faced hammer with urethane head sections, #1 x 22 mm

# 102 Soft-faced hammer with urethane head sections, # 1 x 22 mm

**Series Soft-Faced Hammers** 

₽,

mm

More variants of this product family:

| 05000505001 | 1 | 22 | 75  | 250.0 |
|-------------|---|----|-----|-------|
| 05000510001 | 2 | 27 | 90  | 265.0 |
| 05000515001 | 3 | 32 | 95  | 280.0 |
| 05000520001 | 4 | 35 | 105 | 290.0 |
| 05000525001 | 5 | 40 | 110 | 320.0 |
| 05000530001 | 6 | 50 | 115 | 340.0 |
| 05000535001 | 7 | 60 | 135 | 380.0 |