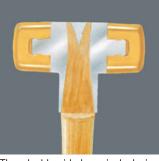

**Series Soft-Faced Hammers** 

- Powerful hammering with surface protection
- · Soft-face hammers with hammer head out of urethane; semi-hard
- For hammering sharp-edged workpieces; car body, engineering and automotive applications.
- Inseparable and secure connection between the hammer handle and head
- High-quality ashwood handle

Wera soft-face hammers. Double-sided conical design for a secure, inseparable connection between the hammer handle and head. The hammer head is made out of semi-hard urethane; the handle out of high quality ash wood. Diverse applications thanks to the interchangeable soft-face hammer heads. Suitable for car body, engineering and automotive applications.

protection.

The double-sided conical design creates an unbreakable and secure link between the handle and head of the hammer.

Versatile use thanks to the soft faced heads that can be retrospectively fitted.