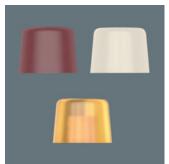

### Wide range of applications

They come in soft, medium and hard designs for a wide range of applications from universal use to splinter-free applications on sharpedged work pieces.

#### High quality ash wood

Powerful work is ensured with handles out of high quality ash wood.

Colour guidance system

Colour guidance system • Yellow = Repair/maintenance work with high demands • Red = Suitable for hammering sharp-edged work pieces; bodyshops, automotive, engineering • White = Suitable for metal processing and removal of dents; tent, large building and exhibition stand construction Secure