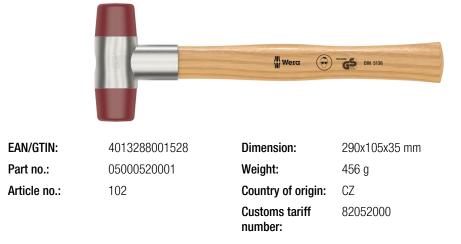

**Series Soft-Faced Hammers** 

- Powerful hammering with surface protection
- · Soft-face hammers with hammer head out of urethane; semi-hard
- For hammering sharp-edged workpieces; car body, engineering and automotive applications.
- Inseparable and secure connection between the hammer handle and head
- High-quality ashwood handle

Wera soft-face hammers. Double-sided conical design for a secure, inseparable connection between the hammer handle and head. The hammer head is made out of semi-hard urethane; the handle out of high quality ash wood. Diverse applications thanks to the interchangeable soft-face hammer heads. Suitable for car body, engineering and automotive applications.

## 102 Soft-faced hammer with urethane head sections, # 4 x 35 mm