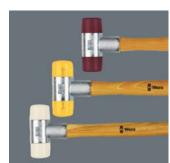

#### High quality ash wood

Powerful work is ensured with handles out of high quality ash wood.

Colour guidance system

Colour guidance system • Yellow = Repair/maintenance work with high demands • Red = Suitable for hammering sharp-edged work pieces; bodyshops, automotive, engineering • White = Suitable for metal processing and removal of dents; tent, large building and exhibition stand construction Secure