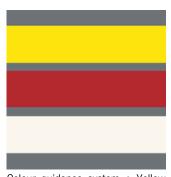

#### High quality ash wood

Powerful work is ensured with handles out of high quality ash wood.

Colour guidance system

Colour guidance system • Yellow = Repair/maintenance work with high demands • Red = Suitable for hammering sharp-edged work pieces; bodyshops, automotive, engineering • White = Suitable for metal processing and removal of dents; tent, large building and exhibition stand construction Secure