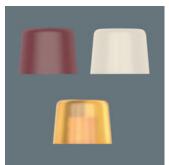

### High quality ash wood

Powerful work is ensured with handles out of high quality ash wood.

Colour guidance system

Colour guidance system • Yellow = Repair/maintenance work with high demands • Red = Suitable for hammering sharp-edged work pieces; bodyshops, automotive, engineering • White = Suitable for metal processing and removal of dents; tent, large building and exhibition stand construction Secure