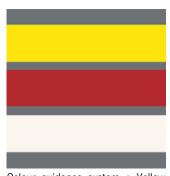

### High quality ash wood

Powerful work is ensured with handles out of high quality ash wood.

Colour guidance system

Colour guidance system • Yellow = Repair/maintenance work with high demands • Red = Suitable for hammering sharp-edged work pieces; bodyshops, automotive, engineering • White = Suitable for metal processing and removal of dents; tent, large building and exhibition stand construction Secure