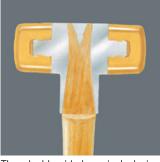

Wera soft-face hammers. Double-sided conical design for a secure, inseparable connection between the hammer handle and head. The hammer head is made out of semi-hard urethane; the handle out of high quality ash wood. Diverse applications thanks to the interchangeable soft-face hammer heads. Suitable for car body, engineering and automotive applications.

protection.

The double-sided conical design creates an unbreakable and secure link between the handle and head of the hammer.

Versatile use thanks to the soft faced heads that can be retrospectively fitted.