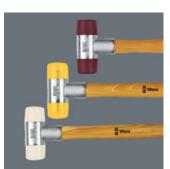

### High quality ash wood

Powerful work is ensured with handles out of high quality ash wood.

Colour guidance system

Colour guidance system • Yellow = Repair/maintenance work with high demands • Red = Suitable for hammering sharp-edged work pieces; bodyshops, automotive, engineering • White = Suitable for metal processing and removal of dents; tent, large building and exhibition stand construction Secure