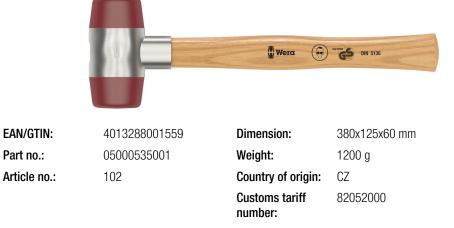

## 102 Soft-faced hammer with urethane head sections, # 7 x 60 mm

# 102 Soft-faced hammer with urethane head sections, # 7 x 60 mm

**Series Soft-Faced Hammers** 

More variants of this product family:

| 05000505001 |   | 22 | 75  | 250.0 |
|-------------|---|----|-----|-------|
| 05000510001 | 2 | 21 | 90  | 265.0 |
| 05000515001 | 3 | 32 | 95  | 280.0 |
| 05000520001 | 4 | 35 | 105 | 290.0 |
| 05000525001 | 5 | 40 | 110 | 320.0 |
| 05000530001 | 6 | 50 | 115 | 340.0 |
| 05000535001 | 7 | 60 | 135 | 380.0 |

Wera - 102 05000535001 - 4013288001559