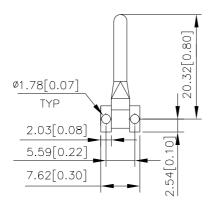

### **Package Dimensions**

\*RECOMMEDED FOOTPRINT

#### Notes:

- All dimensions are in millimeters (inches).
- 2. Tolerance is  $\pm 0.25(0.01")$  unless otherwise noted.
- 3. Specifications are subject to change without notice.

SPEC NO: DSAA5044 REV NO: V.3 DATE: MAR/12/2005 PAGE: 10F 1
APPROVED: J. Lu CHECKED: Allen Liu DRAWN: W.J.ZHU ERP:2105100016