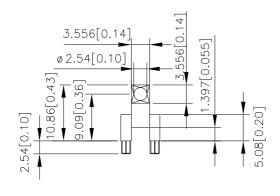

### **Package Dimensions**

\*RECOMMEDED FOOTPRINT

#### Notes:

- All dimensions are in millimeters (inches).
- 2. Tolerance is  $\pm 0.25(0.01")$  unless otherwise noted.
- 3. Specifications are subject to change without notice.

SPEC NO: DSAA5044 REV NO: V.3 DATE: MAR/12/2005 PAGE: 10F 1
APPROVED: J. Lu CHECKED: Allen Liu DRAWN: W.J.ZHU ERP:2105100016