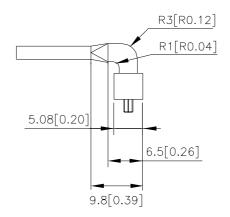

### **Package Dimensions**

\*RECOMMEDED FOOTPRINT

#### Notes:

- All dimensions are in millimeters (inches).
- 2. Tolerance is  $\pm 0.25(0.01")$  unless otherwise noted.
- 3. Specifications are subject to change without notice.

SPEC NO: DSAA5044 REV NO: V.3 DATE: MAR/12/2005 PAGE: 10F 1
APPROVED: J. Lu CHECKED: Allen Liu DRAWN: W.J.ZHU ERP:2105100016