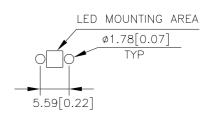

### **Package Dimensions**

\*RECOMMEDED FOOTPRINT

#### Notes:

- All dimensions are in millimeters (inches).
- 2. Tolerance is  $\pm 0.25(0.01")$  unless otherwise noted.
- 3. Specifications are subject to change without notice.

SPEC NO: DSAA5044 REV NO: V.3 DATE: MAR/12/2005 PAGE: 10F 1
APPROVED: J. Lu CHECKED: Allen Liu DRAWN: W.J.ZHU ERP:2105100016