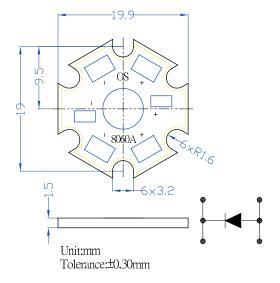

# PCB Star Heat Sink for 3W Power LEDs

Order code: **55-1993** MPN: OSMCPCB8060A

#### **Features:**

- Aluminium metal-base copper-clad laminate PCB
- Design for Xeon 3 Power Series LED
- Base metal is 1.5mm Aluminium
- With HTCD Thermally Conductive Dielectric to suitable high power LED
- Copper Circuit Foil is 35µ m(1oz)
- Surface Finish is White Solder Mask, Pb-free HASL solder pads (RoHS compliant)