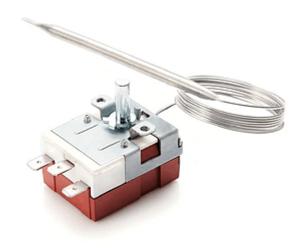

## **Rainbow TS Series Capillary Thermostats**

## **Features**

This is the most representative product, and most widely used among liquid-expanding products. Various specifications can be changed as the customers' demands.

## Application

- Fridge, freezer, hot and cool dispenser, air conditioner.
- All sorts of cooking equipments such as fryers, electric oven, microwave, waffle maker, and so forth.
- sauna, water bed, ATM machine
  - Min. -30°C to Max. +320°C
  - 120°C
  - 20A 250V AC, 10A 380V AC
  - Single Pole Double Throw (SPDT), Single Pole Single Throw (SPST)
  - M4 fixed bracket (28mm from center to center)
  - 90°, Straight
  - 75g
  - Stainless, Standard 1000mm (Optional 250mm ~ 2000mm)
  - R type / B type (optional)
  - PT1/4", M12, M14 (optional)