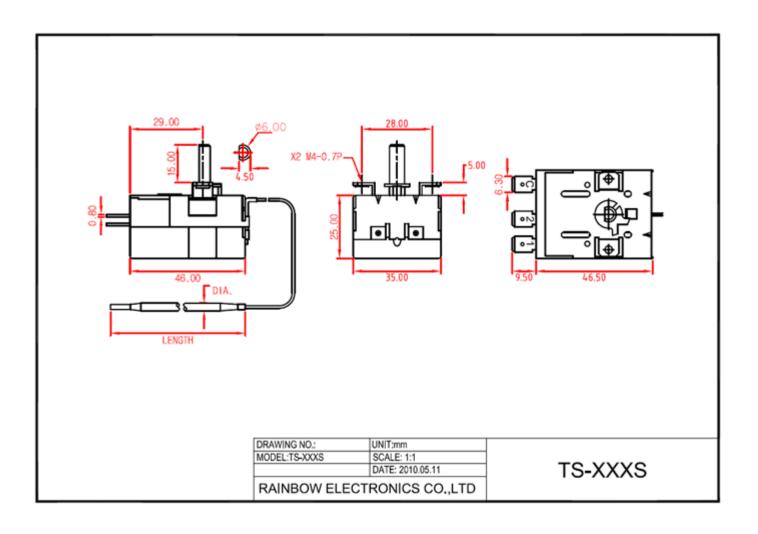

## Application

- Fridge, freezer, hot and cool dispenser, air conditioner.
- All sorts of cooking equipments such as fryers, electric oven, microwave, waffle maker, and so forth.
- sauna, water bed, ATM machine
  - Min. -30°C to Max. +320°C
  - 120°C
  - 20A 250V AC, 10A 380V AC
  - Single Pole Double Throw (SPDT), Single Pole Single Throw (SPST)
  - M4 fixed bracket (28mm from center to center)
  - 90°, Straight
  - 75g
  - Stainless, Standard 1000mm (Optional 250mm ~ 2000mm)
  - R type / B type (optional)
  - PT1/4", M12, M14 (optional)

| model   | temperature range | bulb dimension               | capillary dimension                          | Type of knob | Stuffing bolt         |
|---------|-------------------|------------------------------|----------------------------------------------|--------------|-----------------------|
| TS 030S | -30°C ~ +30°C     | Ø5.8 * 127mm<br>Ø5.8 * 118mm | Standard 1000mm<br>(250 ~2000mm<br>optional) | D. TTVDE     | G. 1 1 DT 1 /4!!      |
| TS 040S | 0°C~40°C          |                              |                                              | R TYPE       | Standard PT 1/4"      |
| TS 050S | 0°C~50°C          |                              |                                              |              | -                     |
| TS 080S | 0°C~80°C          |                              |                                              |              |                       |
| TS 090S | 0°C~90°C          | Ø5.8 * 120mm                 |                                              |              |                       |
| TS 120S | 0°C~120°C         | Ø5 * 104mm                   |                                              | B TYPE       | (M12 / M14 Optional ) |
| TS 150S | 30°C~150°C        | Ø5 * 100mm                   |                                              |              | <b>&amp; &amp;</b>    |
| TS 200S | 50°C~200°C        | Ø5 * 58mm                    |                                              |              |                       |
| TS 320S | 50°C~320°C        | Ø3 * 143mm                   |                                              |              |                       |
|         |                   | Ø5 * 58mm                    |                                              |              |                       |