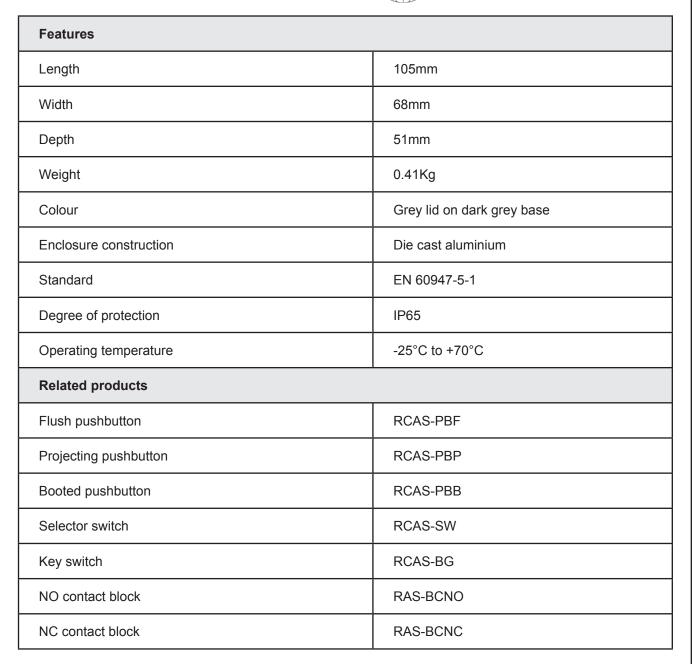

## Rapid Part Number: **56-9978** Europa Part Number: **RC-1M** Specifications and dimensions

- Double hole empty control station
- Metal enclosure

ompliant