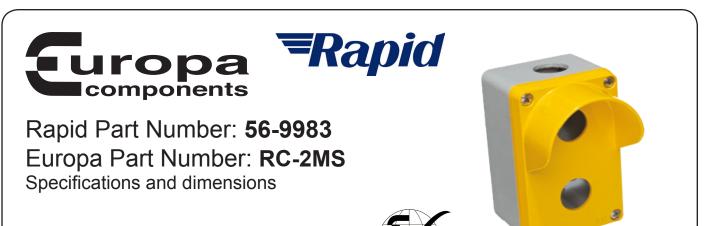

Compliant

- Double hole empty control station
- Metal enclosure with protective shroud

| Features               |                         |
|------------------------|-------------------------|
| Height                 | 112mm                   |
| Width                  | 72mm                    |
| Depth                  | 57mm                    |
| Weight                 | 0.35Kg                  |
| Colour                 | Yellow lid on grey base |
| Enclosure construction | Die cast aluminium      |
| Standard               | EN 60947-5-1            |
| Degree of protection   | IP65                    |
| Operating temperature  | -25°C to +70°C          |
| Related products       |                         |
| Mushroom pushbuttons   | RCAS-ES                 |
| NO contact block       | RAS-BCNO                |
| NC contact block       | RAS-BCNC                |