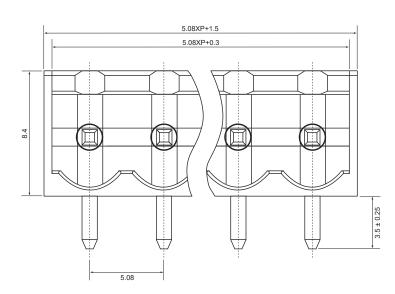

## **Specifications**

Pitch: Type: Poles: Rated Voltage: Rated Current: Operational Temperature: Withstand Voltage: Insulation Resistance: Wave Soldering: Hand Soldering: 5.08mm Horizontal, Closed-ended 2 to 12 See Table See Table  $-40^{\circ}$ C to  $+105^{\circ}$ C 2500V AC for 60s 500M $\Omega$  at 500V DC 260^{\circ}C for 5s 350^{\circ}C for 10s

Measurements are in mm unless stated otherwise.

The information contained in this datasheet is subject to change without notice and replaces all data sheets previously supplied.