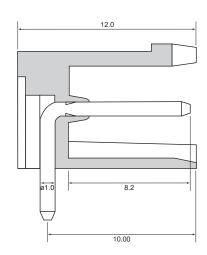

## **Specifications**

Pitch: Type: Poles: Rated Voltage: Rated Current: Operational Temperature: Withstand Voltage: Insulation Resistance: Wave Soldering: Hand Soldering: 5.08mm Horizontal, Closed-ended 2 to 12 See Table See Table  $-40^{\circ}$ C to  $+105^{\circ}$ C 2500V AC for 60s 500M $\Omega$  at 500V DC 260^{\circ}C for 5s 350^{\circ}C for 10s

Measurements are in mm unless stated otherwise.

The information contained in this datasheet is subject to change without notice and replaces all data sheets previously supplied.