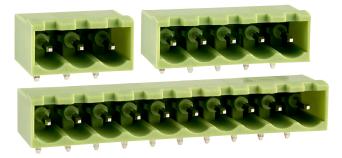

## 5.08mm Header Side Entry Closed 15A Terminal Blocks

| Order<br>Code | Poles | Order<br>Code | Poles |
|---------------|-------|---------------|-------|
| 21-2864       | 2     | 21-2869       | 8     |
| 21-2865       | 3     | 21-2952       | 9     |
| 21-2866       | 4     | 21-2870       | 10    |
| 21-2867       | 5     | 21-2953       | 11    |
| 21-2868       | 6     | 21-2871       | 12    |
| 21-2951       | 7     |               |       |