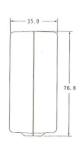

## 20~30W AC-DC Interchangeable Power Supplies

- FR4 PCB
- 100% ATE Tested
- High Reliability
- Built in OVP, OCP & SCP
- 100% smart burn-in test for 4 hours
- Level VI Efficiency Regulations Compliant
- D Universal Input 90~260V AC 47~63Hz



## **DIMENSIONS**









## 15DYS624

## **SPECIFICATIONS**

| Input                    | Input Range           | 100~240VAC (Full Range), 50/60Hz                                  |
|--------------------------|-----------------------|-------------------------------------------------------------------|
|                          | Input Current (RMS)   | 0.8A@90VAC                                                        |
|                          |                       | 0.4A@264VAC                                                       |
| Output                   | Voltage Range         | 5~30VDC                                                           |
|                          | Voltage Regulation    | +/- 5% At Constant Voltage Mode                                   |
|                          | Cur