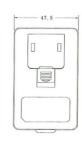

## 20~30W AC-DC Interchangeable Power Supplies

- FR4 PCB
- 100% ATE Tested
- High Reliability
- Built in OVP, OCP & SCP
- 100% smart burn-in test for 4 hours
- Level VI Efficiency Regulations Compliant
- D Universal Input 90~260V AC 47~63Hz



## **DIMENSIONS**









## 15DYS624

## **SPECIFICATIONS**

| Input                    | Input Range           | 100~240VAC (Full Range), 50/60Hz                                  |
|--------------------------|-----------------------|-------------------------------------------------------------------|
|                          | Input Current (RMS)   | 0.8A@90VAC                                                        |
|                          |                       | 0.4A@264VAC                                                       |
| Output                   | Voltage Range         | 5~30VDC                                                           |
|                          | Voltage Regulation    | +/- 5% At Constant Voltage Mode                                   |
|                          | C