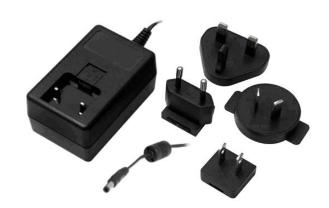

## 20~30W AC-DC Interchangeable Power Supplies

- FR4 PCB
- 100% ATE Tested
- High Reliability
- Built in OVP, OCP & SCP
- 100% smart burn-in test for 4 hours
- Level VI Efficiency Regulations Compliant
- D Universal Input 90~260V AC 47~63Hz