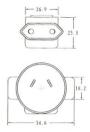

## 20~30W AC-DC Interchangeable Power Supplies

- FR4 PCB
- 100% ATE Tested
- High Reliability
- Built in OVP, OCP & SCP
- 100% smart burn-in test for 4 hours
- Level VI Efficiency Regulations Compliant
- D Universal Input 90~260V AC 47~63Hz



## **DIMENSIONS**









## 15DYS624

## **SPECIFICATIONS**

| Input                    | Input Range           | 100~240VAC (Full Range), 50/60Hz                                  |
|--------------------------|-----------------------|-------------------------------------------------------------------|
|                          | Input Current (RMS)   | 0.8A@90VAC                                                        |
|                          |                       | 0.4A@264VAC                                                       |
| Output                   | Voltage Range         | 5~30VDC                                                           |
|                          | Voltage Regulation    | +/- 5% At Constant Voltage Mode                                   |
|                          | Current