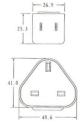

## 20~30W AC-DC Interchangeable Power Supplies

- FR4 PCB
- 100% ATE Tested
- High Reliability
- Built in OVP, OCP & SCP
- 100% smart burn-in test for 4 hours
- Level VI Efficiency Regulations Compliant
- D Universal Input 90~260V AC 47~63Hz



## **DIMENSIONS**









## 15DYS624

## **SPECIFICATIONS**

| Input                    | Input Range           | 100~240VAC (Full Range), 50/60Hz                                  |
|--------------------------|-----------------------|-------------------------------------------------------------------|
|                          | Input Current (RMS)   | 0.8A@90VAC                                                        |
|                          |                       | 0.4A@264VAC                                                       |
| Output                   | Voltage Range         | 5~30VDC                                                           |
|                          | Voltage Regulation    | +/- 5% At Constant Voltage Mode                                   |
|                          | Curre