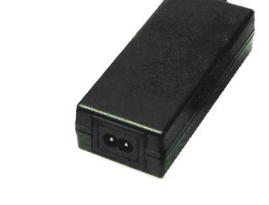

## 65W AC-DC IEC 2 Pin (C8) Inlet Desktop Power Supplies

- FR4 PCB
- 100% ATE Tested
- High Reliability
- Built in OVP, OCP & SCP
- 100% smart burn-in test for 4 hours
- Level VI Efficiency Regulations Compliant
- Universal Input 90~260V AC 47~63Hz

## 15DYS602