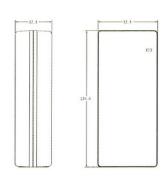

## 65W AC-DC IEC 2 Pin (C8) Inlet Desktop Power Supplies

- FR4 PCB
- 100% ATE Tested
- High Reliability
- Built in OVP, OCP & SCP
- 100% smart burn-in test for 4 hours
- Level VI Efficiency Regulations Compliant
- Universal Input 90~260V AC 47~63Hz



## **DIMENSIONS**





## 15DYS602

## **SPECIFICATIONS**

| SPECIFICATIC             | _                     |                                                                              |
|--------------------------|-----------------------|------------------------------------------------------------------------------|
| Input                    | Input Range           | 100~240VAC (Full Range), 50/60Hz                                             |
|                          | Input Current (RMS)   | 1.5A@90VAC                                                                   |
|                          |                       | 0.75A@264VAC                                                                 |
| Output                   | Voltage Range         | 12~30VDC