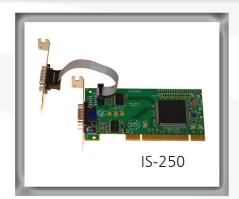

## Intashield IS-200/IS-250 PCI 2 Port RS232

## PRODUCT INFORMATION

- IS-200 Standard height Bracket Height = 120mm
- IS-250 Low profile
  Bracket Height = 80mm
- OPERATING SYSTEMS:
- Windows 7 32bit & 64bit
- Windows Vista 32bit & 64bit
- Windows XP 32bit & 64bit

## PRODUCT FEATURES:

- 2x9 pin, D type RS232 Serial Ports
- Low profile card is a 1 + 1 configuration requiring a second bracket for the port on the fly lead
- Universal PCI Bus will fit into any PCI slot 5V or 3.3V
- Fully Plug & Play simple installation and test software provided
- 1 year Warranty with option to sign up for additional free year