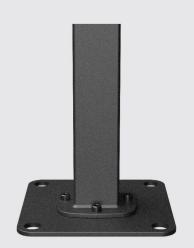

## Base PR 1-2 & 4 Way

Easee Base PR is a sturdy and weatherproof post designed for use in various types of installations. It is easy to connect the poles in series with the supplied connection box "Easee Power Rail", and all mounted charging robots can be easily terminated in the same rail.

When mounting up to two charging robots, the pole has an integrated cable hook which makes it possible to have the charging cable permanently connected¹. This will prevent the cable from lying on the ground.

It is also possible to mount a total of 4 charging robots on this post and thereby and get the maximum out of the installation.

 $^{\rm 1}\, {\rm The}\, {\rm charging}\, {\rm cable}\, {\rm can}\, {\rm be}\, {\rm permanently}\, {\rm locked}$  in the charging robot