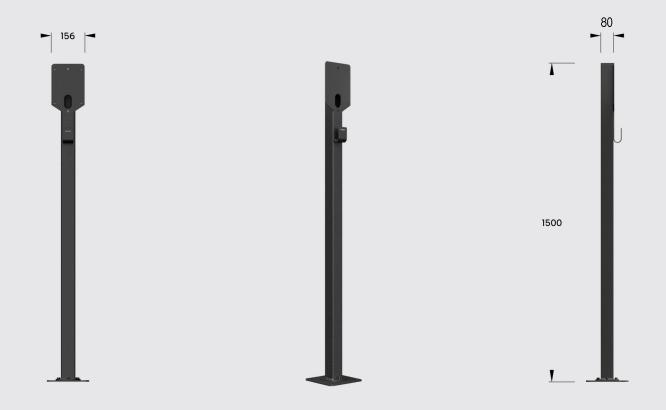

## Base PR 1-2 & 4 Way

Easee Base PR is a sturdy and weatherproof post designed for use in various types of installations. It is easy to connect the poles in series with the supplied connection box "Easee Power Rail", and all mounted charging robots can be easily terminated in the same rail.

When mounting up to two charging robots, the pole has an integrated cable hook which makes it possible to have the charging cable permanently connected¹. This will prevent the cable from lying on the ground.

It is also possible to mount a total of 4 charging robots on this post and thereby and get the maximum out of the installation.

 $^{\rm 1}\, {\rm The}\, {\rm charging}\, {\rm cable}\, {\rm can}\, {\rm be}\, {\rm permanently}\, {\rm locked}$  in the charging robot





## **Measurement** in mm



## Specifications

| Post configurations                               | Material and finish                       | Weight                                   |
|---------------------------------------------------|-------------------------------------------|------------------------------------------|
| 1- Way, 2-Way and 4-Way<br>Power Rail is optional | Stainless steel with black powder coating | 10-11 kg                                 |
| Assembly                                          | Electrical connection                     | Cable size                               |
| Adapter plate for lamp posts foundation           | Connection via Easee Power Rail           | In and out of the post: Max 25mm² Cu/Alu |

## Adapter plate 160 M8 Ø22 200 77 160





 $<sup>\</sup>ensuremath{^{\s