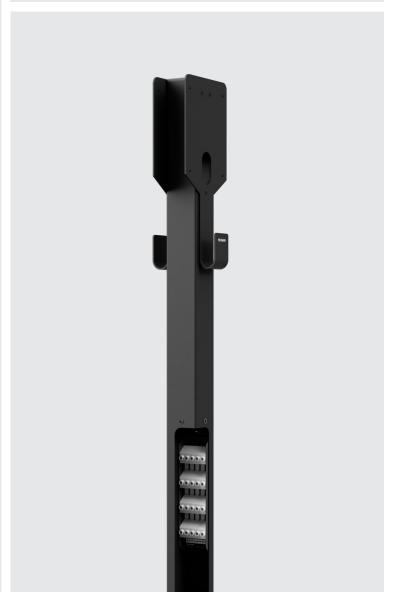

## Base PR 1-2 & 4 Way

Easee Base PR is a sturdy and weatherproof post designed for use in various types of installations. It is easy to connect the poles in series with the supplied connection box "Easee Power Rail", and all mounted charging robots can be easily terminated in the same rail.

When mounting up to two charging robots, the pole has an integrated cable hook which makes it possible to have the charging cable permanently connected¹. This will prevent the cable from lying on the ground.