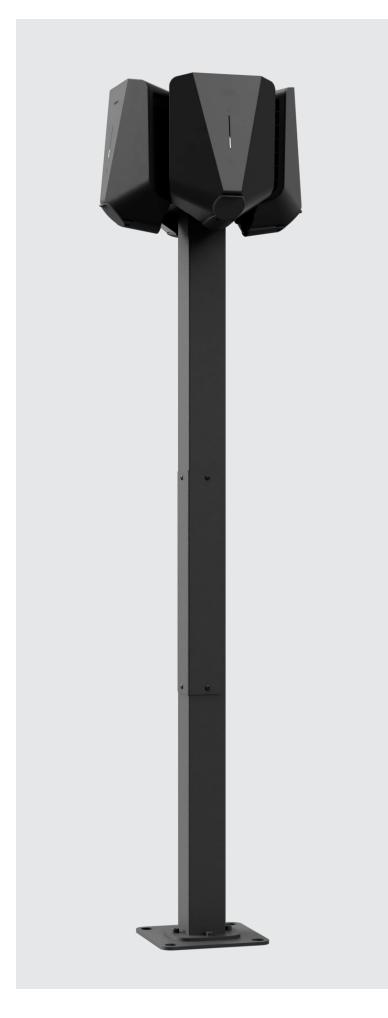

## Base PR 1-2 & 4 Way

Easee Base PR is a sturdy and weatherproof post designed for use in various types of installations. It is easy to connect the poles in series with the supplied connection box "Easee Power Rail", and all mounted charging robots can be easily terminated in the same rail.

When mounting up to two charging robots, the pole has an integrated cable hook which makes it possible to have the charging cable permanently connected¹. This will prevent the cable from lying on the ground.

It is also possible to mount a total of 4 charging robots on this post and thereby and get the maximum out of the installation.

 $^{\rm 1}\, {\rm The}\, {\rm charging}\, {\rm cable}\, {\rm can}\, {\rm be}\, {\rm permanently}\, {\rm locked}$  in the charging robot