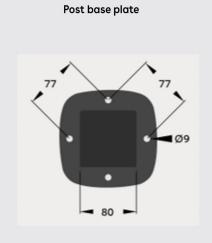

## **Measurement** in mm

## Adapter plate 160 M8 Ø22 200 77 160

 $<sup>\</sup>ensuremath{^{\star}}$  The post is delivered without the Easee charging robot.