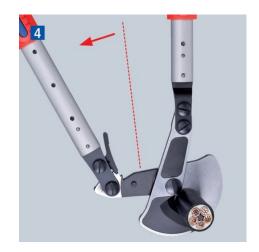

## **Cable Shears**

(ratchet action)
With telescopic handles

- Cable shears with adjustable telescopic handles allowing angular positioning
- For cable diameters up to 38 mm, handles can be positioned at an angle to set the optimum handle width, which makes the shear also suitable for work in confined areas
- · Comfortable work thanks to ratchet action and low weight
- Heavy duty telescopic handles made of oval aluminium tubing; extendable up to 770 mm for maximum leverage on large cable diameters; retractable down to 570 mm for minimum space requirements during transport
- Replaceable cutting head
- Extensive cutting range up to max. Ø 38 mm or max. 280 mm² (e.g. 4 x 70 mm² NYY) in copper and aluminium cables
- Easier, neater cut due to optimised cutting edge geometry
- Adjustable bolted joint
- Handles: high-strength oval aluminium tubing
- Cutting head: special quality high-grade tool steel, oil-hardened