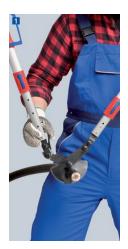

## **Cable Shears**

(ratchet action)
With telescopic handles

- Cable shears with adjustable telescopic handles allowing angular positioning
- For cable diameters up to 38 mm, handles can be positioned at an angle to set the optimum handle width, which makes the shear also suitable for work in confined areas
- · Comfortable work thanks to ratchet action and low weight
- Heavy duty telescopic handles made of oval aluminium tubing; extendable up to 770 mm for maximum leverage on large cable diameters; retractable down to 570 mm for minimum space requirements during transport
- Replaceable cutting head
- Extensive cutting range up to max. Ø 38 mm or max. 280 mm² (e.g. 4 x 70 mm² NYY) in copper and aluminium cables
- Easier, neater cut due to optimised cutting edge geometry
- Adjustable bolted joint
- Handles: high-strength oval aluminium tubing
- Cutting head: special quality high-grade tool steel, oil-hardened