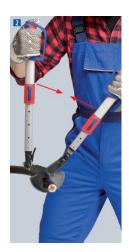

## **Cable Shears**

(ratchet action)
With telescopic handles

- Cable shears with adjustable telescopic handles allowing angular positioning
- For cable diameters up to 38 mm, handles can be positioned at an angle to set the optimum handle width, which makes the shear also suitable for work in confined areas
- · Comfortable work thanks to ratchet action and low weight
- Heavy duty telescopic handles made of oval aluminium tubing; extendable up to 770 mm for maximum leverage on large cable diameters; retractable down to 570 mm for minimum space requirements during transport
- Replaceable cutting head
- Extensive cutting range up to max. Ø 38 mm or max. 280 mm² (e.g. 4 x 70 mm² NYY) in copper and aluminium cables
- Easier, neater cut due to optimised cutting edge geometry
- Adjustable bolted joint
- Handles: high-strength oval aluminium tubing
- Cutting head: special quality high-grade tool steel, oil-hardened