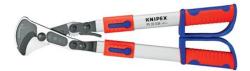

## **Cable Shears**

(ratchet action)
With telescopic handles

- Cable shears with adjustable telescopic handles allowing angular positioning
- For cable diameters up to 38 mm, handles can be positioned at an angle to set the optimum handle width, which makes the shear also suitable for work in confined areas
- · Comfortable work thanks to ratchet action and low weight
- Heavy duty telescopic handles made of oval aluminium tubing; extendable up to 770 mm for maximum leverage on large cable diameters; retractable down to 570 mm for minimum space requirements during transport
- Replaceable cutting head
- Extensive cutting range up to max. Ø 38 mm or max. 280 mm² (e.g. 4 x 70 mm² NYY) in copper and aluminium cables
- Easier, neater cut due to optimised cutting edge geometry
- Adjustable bolted joint
- Handles: high-strength oval aluminium tubing
- Cutting head: special quality high-grade tool steel, oil-hardened

| General     |                            |
|-------------|----------------------------|
| Article No. | 95 32 038                  |
| EAN         | 4003773071556              |
| Head        | burnished                  |
| Handles     | with multi-component grips |
| weight      | 1,980 g                    |
| Dimensions  | 570 x 160 x 45 mm          |
| Reach       | yes                        |
| RohS        | no                         |