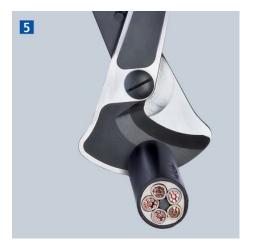

## **Cable Shears**

(ratchet action)
With telescopic handles

- Cable shears with adjustable telescopic handles allowing angular positioning
- For cable diameters up to 38 mm, handles can be positioned at an angle to set the optimum handle width, which makes the shear also suitable for work in confined areas
- · Comfortable work thanks to ratchet action and low weight
- Heavy duty telescopic handles made of oval aluminium tubing; extendable up to 770 mm for maximum leverage on large cable diameters; retractable down to 570 mm for minimum space requirements during transport
- Replaceable cutting head
- Extensive cutting range up to max. Ø 38 mm or max. 280 mm² (e.g. 4 x 70 mm² NYY) in copper and aluminium cables
- Easier, neater cut due to optimised cutting edge geometry
- Adjustable bolted joint
- Handles: high-strength oval aluminium tubing
- Cutting head: special quality high-grade tool steel, oil-hardened

| Technical details                                    |                     |
|------------------------------------------------------|---------------------|
| Cutting capacity copper cable, multiple-<br>stranded | 280 mm <sup>2</sup> |
| Cutting capacity copper cable, multiple-<br>stranded | Ø 38 mm             |
| MCM                                                  | 550                 |