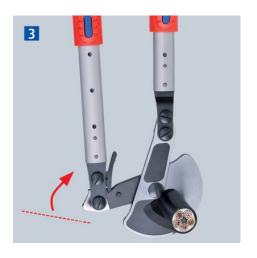

## **Cable Shears**

(ratchet action)
With telescopic handles

- Cable shears with adjustable telescopic handles allowing angular positioning
- For cable diameters up to 38 mm, handles can be positioned at an angle to set the optimum handle width, which makes the shear also suitable for work in confined areas
- · Comfortable work thanks to ratchet action and low weight
- Heavy duty telescopic handles made of oval aluminium tubing; extendable up to 770 mm for maximum leverage on large cable diameters; retractable down to 570 mm for minimum space requirements during transport
- Replaceable cutting head
- Extensive cutting range up to max. Ø 38 mm or max. 280 mm² (e.g. 4 x 70 mm² NYY) in copper and aluminium cables
- Easier, neater cut due to optimised cutting edge geometry
- Adjustable bolted joint
- Handles: high-strength oval aluminium tubing
- Cutting head: special quality high-grade tool steel, oil-hardened