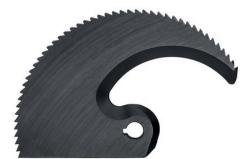

## 95 39 720

Movable spare blade for 95 31 720 / 95 32 060

- For copper and aluminium single conductors as well as multiple stranded cables also with hard rubber or plastic sheath
- Not suitable for steel wire and wire ropes
- Also suitable for cables with iron sheath reinforcement
- Little hand force required for cutting due to optimum transmission ratio
- High cutting capacity due to two-hand operation and ratchet action
- The blade can be opened in any cutting position
- Handle length with multiple position adjustment from 400 610 mm (short transport length, individual adaptation to working conditions)
  Blade: special-quality high-grade tool steel, oil-hardened
- Blade: special-quality high-grade tool steel, oil-ha
   Handles: high-strength oval aluminium tubing