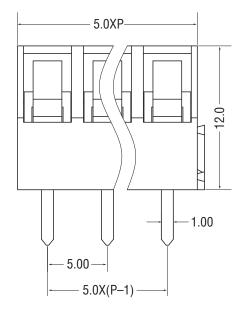

## 5mm 15A Low Profile 45 Degree Terminal Blocks

Pitch: 5mm Rated voltage/current: 300V/15A

Operation temperatures:  $-40^{\circ}\text{C}$  to  $+105^{\circ}\text{C}$  Withstand voltage: 2000V AC for 60s Insulation resistance:  $500\text{M}\Omega$  at 500V DC Wire range: 22 to 12AWG  $2.5\text{mm}^2$ 

Max. torque value: 0.4 Nm

Housing colour: Blue

Screw: Zinc-plated steel (A3)
Wire cage: Nickel-plated brass
Pin header: Tin-plated brass

Wire stripping length: 6 to 7mm
Wave soldering: 260°C for 5s
Hand soldering: 350°C for 10