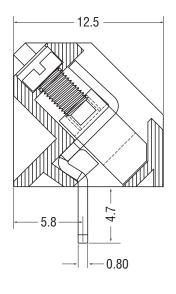

## 5mm 15A Low Profile 45 Degree Terminal Blocks

Pitch: 5mm Rated voltage/current: 300V/15A

Operation temperatures:  $-40^{\circ}\text{C}$  to  $+105^{\circ}\text{C}$  Withstand voltage: 2000V AC for 60s Insulation resistance:  $500\text{M}\Omega$  at 500V DC Wire range: 22 to 12AWG  $2.5\text{mm}^2$ 

Max. torque value: 0.4 Nm

Housing colour: Blue

Screw: Zinc-plated steel (A3)
Wire cage: Nickel-plated brass
Pin header: Tin-plated brass

Wire stripping length: 6 to 7mm
Wave soldering: 260°C for 5s
Hand soldering: 350°C for 10