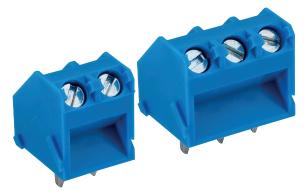

## 5mm 15A Low Profile 45 Degree Terminal Blocks

Pitch: 5mm Rated voltage/current: 300V/15A

Operation temperatures:  $-40^{\circ}\text{C}$  to  $+105^{\circ}\text{C}$  Withstand voltage: 2000V AC for 60s Insulation resistance:  $500\text{M}\Omega$  at 500V DC Wire range: 22 to 12AWG  $2.5\text{mm}^2$ 

| Order code | Poles |
|------------|-------|
| 21-3940    | 2     |
| 21-3941    | 3     |