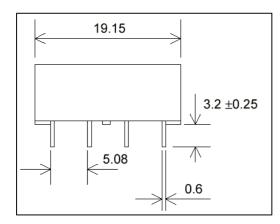

## Meder

A range of single pole, normally open reed relays housed in compact single in-line epoxy moulded package. The ultra-slim package permits relays to be mounted on 0.2-inch centres. Completely washable and suited to auto insertion. Suitable for direct interfacing with TTL logic.

## Technical specifications:

| Meder code      | Coil<br>voltage | Coil resistance | Working<br>voltage | Contact voltage<br>(max.) | Contact current |
|-----------------|-----------------|-----------------|--------------------|---------------------------|-----------------|
| SIL 05-1A72-71D | 5VDC            | 500Ω            | 33                 | 200VDC                    | 0.5A            |
| SIL12-1A72-71D  | 12VDC           | 1000Ω           | 47                 | 200VDC                    | 0.5A            |