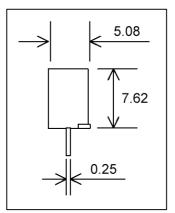

## Meder

A range of single pole, normally open reed relays housed in compact single in-line epoxy moulded package. The ultra-slim package permits relays to be mounted on 0.2-inch centres. Completely washable and suited to auto insertion. Suitable for direct interfacing with TTL logic.

## Technical specifications:

| Meder code      | Coil<br>voltage | Coil resistance | Working<br>voltage | Contact voltage<br>(max.) | Contact current |
|-----------------|-----------------|-----------------|--------------------|---------------------------|-----------------|
| SIL 05-1A72-71D | 5VDC            | 500Ω            | 33                 | 200VDC                    | 0.5A            |
| SIL12-1A72-71D  | 12VDC           | 1000Ω           | 47                 | 200VDC                    | 0.5A            |