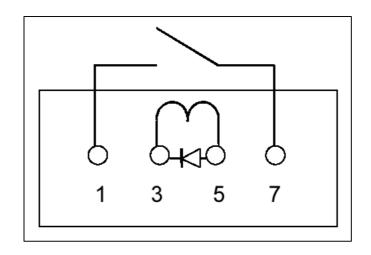

## Meder

A range of single pole, normally open reed relays housed in compact single in-line epoxy moulded package. The ultra-slim package permits relays to be mounted on 0.2-inch centres. Completely washable and suited to auto insertion. Suitable for direct interfacing with TTL logic.

## Technical specifications:

| Meder code      | Coil<br>voltage | Coil resistance | Working<br>voltage | Contact voltage<br>(max.) | Contact current |
|-----------------|-----------------|-----------------|--------------------|---------------------------|-----------------|
| SIL 05-1A72-71D | 5VDC            | 500Ω            | 33                 | 200VDC                    | 0.5A            |
| SIL12-1A72-71D  | 12VDC           | 1000Ω           | 47                 | 200VDC                    | 0.5A            |