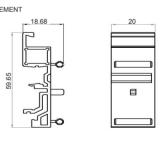

|     | 11.50 | FOOT ELEMENT |
|-----|-------|--------------|
| 109 |       | 29 69        |
|     |       |              |