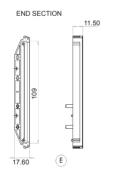

BASE ELEMENT

END SECTION

The Table above shows how, for a given PCB Length, modules can be selected to make an interface support

| MINIATURE       |
|-----------------|
| <b>SWITCHES</b> |

LEDs &

INDICATORS

| TYPE NO.        | DESCRIPTION            | WIDTH  |
|-----------------|------------------------|--------|
| CIME/E/BE1850S  | Base element           | 18.5mm |
| CIME/E/BE3500S  | Base element           | 35mm   |
| CIME/E/BEF1850S | Base element with foot | 18.5mm |
| CIME/E/BEF3500S | Base element with foot | 35mm   |
| CIME/E/SE1000S  | End Section            | 11.5mm |
| CIME/E/SEF1000S | End Section with foot  | 11.5mm |