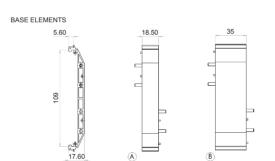

BASE ELEMENT

END SECTION

The Table above shows how, for a given PCB Length, modules can be selected to make an interface support

| MINIATURE       |
|-----------------|
| <b>SWITCHES</b> |

LEDs &

INDICATORS

| TYPE NO.        | DESCRIPTION            | WIDTH  |
|-----------------|------------------------|--------|
| CIME/E/BE1850S  | Base element           | 18.5mm |
| CIME/E/BE3500S  | Base element           | 35mm   |
| CIME/E/BEF1850S | Base element with foot | 18.5mm |
| CIME/E/BEF3500S | Base element with foot | 35mm   |
| CIME/E/SE1000S  | End Section            | 11.5mm |
| CIME/E/SEF1000S | End Section with foot  | 11.5mm |