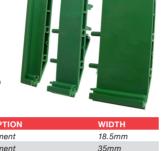

| TYPE NO.        | DESCRIPTION            | WIDTH  |
|-----------------|------------------------|--------|
| CIME/E/BE1850S  | Base element           | 18.5mm |
| CIME/E/BE3500S  | Base element           | 35mm   |
| CIME/E/BEF1850S | Base element with foot | 18.5mm |
| CIME/E/BEF3500S | Base element with foot | 35mm   |
| CIME/E/SE1000S  | End Section            | 11.5mm |
| CIME/E/SEF1000S | End Section with foot  | 11.5mm |