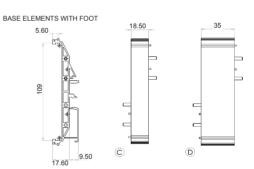

BASE ELEMENT

END SECTION

The Table above shows how, for a given PCB Length, modules can be selected to make an interface support

| MINIATURE       |
|-----------------|
| <b>SWITCHES</b> |

LEDs &

INDICATORS

| TYPE NO.        | DESCRIPTION            | WIDTH  |
|-----------------|------------------------|--------|
| CIME/E/BE1850S  | Base element           | 18.5mm |
| CIME/E/BE3500S  | Base element           | 35mm   |
| CIME/E/BEF1850S | Base element with foot | 18.5mm |
| CIME/E/BEF3500S | Base element with foot | 35mm   |
| CIME/E/SE1000S  | End Section            | 11.5mm |
| CIME/E/SEF1000S | End Section with foot  | 11.5mm |