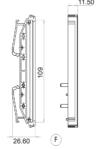

| TYPE NO.        | DESCRIPTION            | WIDTH  |
|-----------------|------------------------|--------|
| CIME/E/BE1850S  | Base element           | 18.5mm |
| CIME/E/BE3500S  | Base element           | 35mm   |
| CIME/E/BEF1850S | Base element with foot | 18.5mm |
| CIME/E/BEF3500S | Base element with foot | 35mm   |
| CIME/E/SE1000S  | End Section            | 11.5mm |
| CIME/E/SEF1000S | End Section with foot  | 11.5mm |

|     | 11.50 | FOOT ELEMENT |
|-----|-------|--------------|
| 109 |       | 29 69        |
|     |       |              |