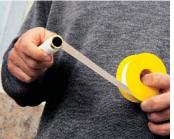

#### **DIRECTIONS**

- 1. Place tape end on pipe thread, approx. 2mm from end of pipe
- 2. Hold the tape tightly and wrap clockwise until reaching end of thread
- 3. Allow tape overlap of approx. 50%.
- 4. When at end of thread pull tape vigorously to cut.
- 5. Install fitting on pipe thread.