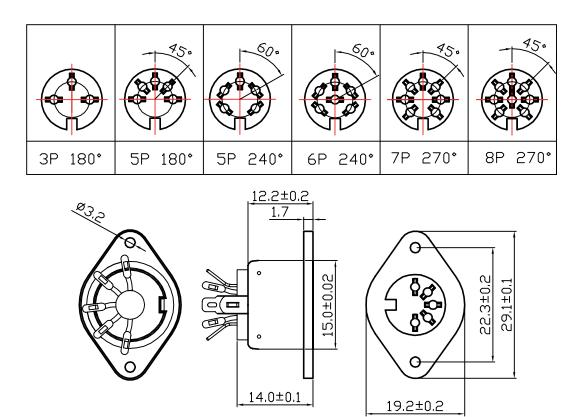

## **DIN Chassis Sockets**

Order code: **20-0245** 3 pin Order code: **20-0255** 5 pin Order code: **20-0375** 6 pin