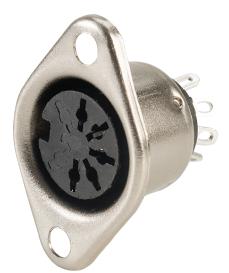

## **DIN Chassis Sockets**

Order code: **20-0245** 3 pin Order code: **20-0255** 5 pin Order code: **20-0375** 6 pin