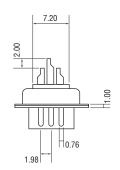

## **Environmental Characteristics**

-45°C to +105°C Temperature Range: 0°C to +85°C Operating temperature:

| Order code | Туре                           | Male/Female | <b>A</b> ±0.2 | <b>B</b> ±0.2 | <b>C</b> ±0.3 | D     |
|------------|--------------------------------|-------------|---------------|---------------|---------------|-------|
| 15-0400    | 15-way High Density 'D' Plug   | М           | 30.81         | 24.99         | 16.92         | 19.28 |
| 15-0405    | 15-way High Density 'D' Socket | F           | 30.81         | 24.99         | 16.92         | 19.28 |
| 15-0410    | 26-way High Density 'D' Plug   | М           | 39.14         | 33.32         | 25.25         | 27.51 |
| 15-0206    | 15-way High Density 'D' Plug   | М           | 30.81         | 24.99         | 16.92         | 19.28 |
| 15-0207    | 15-way High Density 'D' Socket | F           | 30.81         | 24.99         | 16.92         | 19.28 |
|            |                                |             |               |               |               |       |