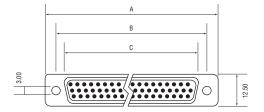

## **Environmental Characteristics**

-45°C to +105°C Temperature Range: 0°C to +85°C Operating temperature:

| Order code | Туре                           | Male/Female | <b>A</b> ±0.2 | <b>B</b> ±0.2 | <b>C</b> ±0.3 | D     |
|------------|--------------------------------|-------------|---------------|---------------|---------------|-------|
| 15-0400    | 15-way High Density 'D' Plug   | М           | 30.81         | 24.99         | 16.92         | 19.28 |
| 15-0405    | 15-way High Density 'D' Socket | F           | 30.81         | 24.99         | 16.92         | 19.28 |
| 15-0410    | 26-way High Density 'D' Plug   | М           | 39.14         | 33.32         | 25.25         | 27.51 |
| 15-0206    | 15-way High Density 'D' Plug   | М           | 30.81         | 24.99         | 16.92         | 19.28 |
| 15-0207    | 15-way High Density 'D' Socket | F           | 30.81         | 24.99         | 16.92         | 19.28 |
|            |                                |             |               |               |               |       |