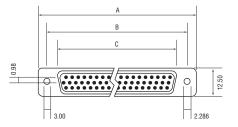

## **Environmental Characteristics**

-45°C to +105°C Temperature Range: 0°C to +85°C Operating temperature:

| Order code | Туре                           | Male/Female | <b>A</b> ±0.2 | <b>B</b> ±0.2 | <b>C</b> ±0.3 | D     |
|------------|--------------------------------|-------------|---------------|---------------|---------------|-------|
| 15-0400    | 15-way High Density 'D' Plug   | М           | 30.81         | 24.99         | 16.92         | 19.28 |
| 15-0405    | 15-way High Density 'D' Socket | F           | 30.81         | 24.99         | 16.92         | 19.28 |
| 15-0410    | 26-way High Density 'D' Plug   | М           | 39.14         | 33.32         | 25.25         | 27.51 |
| 15-0206    | 15-way High Density 'D' Plug   | М           | 30.81         | 24.99         | 16.92         | 19.28 |
| 15-0207    | 15-way High Density 'D' Socket | F           | 30.81         | 24.99         | 16.92         | 19.28 |
|            |                                |             |               |               |               |       |