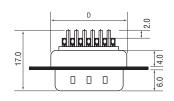

## **Environmental Characteristics**

-45°C to +105°C Temperature Range: 0°C to +85°C Operating temperature:

| Order code | Туре                           | Male/Female | <b>A</b> ±0.2 | <b>B</b> ±0.2 | <b>C</b> ±0.3 | D     |
|------------|--------------------------------|-------------|---------------|---------------|---------------|-------|
| 15-0400    | 15-way High Density 'D' Plug   | М           | 30.81         | 24.99         | 16.92         | 19.28 |
| 15-0405    | 15-way High Density 'D' Socket | F           | 30.81         | 24.99         | 16.92         | 19.28 |
| 15-0410    | 26-way High Density 'D' Plug   | М           | 39.14         | 33.32         | 25.25         | 27.51 |
| 15-0206    | 15-way High Density 'D' Plug   | М           | 30.81         | 24.99         | 16.92         | 19.28 |
| 15-0207    | 15-way High Density 'D' Socket | F           | 30.81         | 24.99         | 16.92         | 19.28 |
|            |                                |             |               |               |               |       |