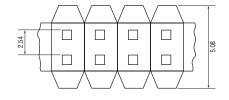

## 2.54mm PCB Interconnection System Single Row PCB Header Plugs

A sophisticated but low cost interconnection system for making quick on board contact with multi-way circuits.

Connectors are available pre-cut into 2, 3, 4, 5, 10 and 36-way, which are easily cut to the required length.

All pins are on a 0.1in spacing and connectors are stackable end to end and side to side.

Jumper shorting links are available which provide a cost effective programming facility. Fully compatible with other PCB connection systems.