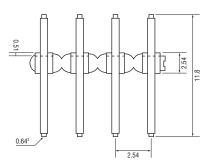

## 2.54mm PCB Interconnection System Single Row PCB Header Plugs

A sophisticated but low cost interconnection system for making quick on board contact with multi-way circuits.

Connectors are available pre-cut into 2, 3, 4, 5, 10 and 36-way, which are easily cut to the required length.

All pins are on a 0.1in spacing and connectors are stackable end to end and side to side.

Jumper shorting links are available which provide a cost effective programming facility. Fully compatible with other PCB connection systems.