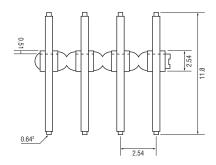

## 2.54mm PCB Interconnection System Single Row PCB Header Plugs

A sophisticated but low cost interconnection system for making quick on board contact with multi-way circuits.

Connectors are available pre-cut into 2, 3, 4, 5, 10 and 36-way, which are easily cut to the required length.

All pins are on a 0.1in spacing and connectors are stackable end to end and side to side.

Jumper shorting links are available which provide a cost effective programming facility. Fully compatible with other PCB connection systems.