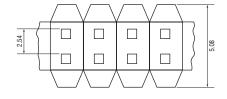

## 2.54mm PCB Interconnection System Single Row PCB Header Plugs

A sophisticated but low cost interconnection system for making quick on board contact with multi-way circuits.

Connectors are available pre-cut into 2, 3, 4, 5, 10 and 36-way, which are easily cut to the required length.

All pins are on a 0.1in spacing and connectors are stackable end to end and side to side.

Jumper shorting links are available which provide a cost effective programming facility. Fully compatible with other PCB connection systems.