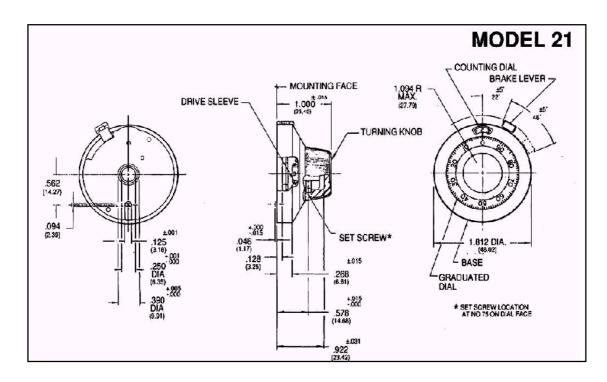

## **Spectrol Model 21**

| Specification<br>Spectrol Ref. No: | 21-1-11                                                                                                                                                                                                                             |                         |  |
|------------------------------------|-------------------------------------------------------------------------------------------------------------------------------------------------------------------------------------------------------------------------------------|-------------------------|--|
| Readout & operation:               | Unit shall register a total count of 1499. The number in the window (0 through 14) indicates completed number of turns of the drive sleeve. The graduated circular dial indicates the percent of a partial turn of the drive sleeve |                         |  |
| Transfer point:                    | The number in the centre of window shall change as graduated dial rotates between 94 and 0                                                                                                                                          |                         |  |
| Rotation:                          | Readout shall increase with clockwise and decre                                                                                                                                                                                     | ase with anti-clockwise |  |
| Accuracy:                          | Backlash shall be zero between graduated dial a                                                                                                                                                                                     | and drive sleeve        |  |
| Mounting:                          | Unit shall mount directly to shaft with No. 4-40 he located adjacent to No. 75 on graduated dial                                                                                                                                    | ex socket set screw,    |  |
| Numeral size:                      | Counter wheel - 0.090 high x 0.013 (2,99 x 0,<br>Graduated wheel - 0.109 high x 0.018 (2,77 x 0,                                                                                                                                    |                         |  |
| Graduation size:                   | Numeral and every fifth graduation of 0.055 (1,4) graduations 0.035 long (0,89), Width of graduation                                                                                                                                |                         |  |
| Weight:                            | 3.0oz max. (85,05gm)                                                                                                                                                                                                                |                         |  |
| Shaft accomodation:                | ¼" diameter shaft (standard)                                                                                                                                                                                                        |                         |  |
| Finish:                            | Satin chrome, black markings                                                                                                                                                                                                        |                         |  |