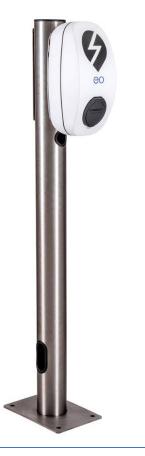

## eoPost

Floor mounted stainless-steel post for installation of EO charging stations in workplace, semi-public and public locations.

Installation & Warranty

- Compatible with eoBasic and eoGenius
- Surface mounted, four Ø15mm fixing holes
- 3-year product warranty as standard
- Corrosion Resistant Marine Grade Stainless Steel

## Flexibility

- Single or dual options
- Cabling is easily and neatly fed through the base or the lower access point and up through the post

| MODEL ORDER CODE       | SSPS                                                                              | SSPD                        |
|------------------------|-----------------------------------------------------------------------------------|-----------------------------|
| Description            | Stainless Steel Post - Single                                                     | Stainless Steel Post - Dual |
| MECHANICAL DATA        |                                                                                   |                             |
| Single / Dual Mouting  | Single                                                                            | Dual                        |
| Compatibility          | 1x eoBasic or eoGenius                                                            | 2x eoBasic or eoGenius      |
| Post Height            | 1350mm                                                                            |                             |
| Post External Diameter | 100mm                                                                             |                             |
| Post Internal Diameter | 95mm                                                                              |                             |
| Base Plate (H x W x D) | 6mm x 300mm x 210mm                                                               |                             |
| Fixing Hold Diameter   | 15mm                                                                              |                             |
| Material               | Marine Grade Stainless Steel (Grade 316)                                          |                             |
| Standard Finish        | Natural                                                                           |                             |
| Top closure            | Black LDPE tube plug                                                              |                             |
| Unit Weight            | 24kg                                                                              | 25kg                        |
| COMPLIANCE             |                                                                                   |                             |
|                        | BS 8300: 2009 + A1:2010, Outlet set at between 0.75m and 1.2m above ground level. |                             |