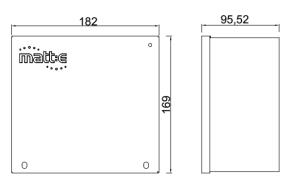

## **Dimensions and Specifications**

SP-EVCP-T

| Description              | Single Phase Voltage Monitoring and Protection Unit                                                                                                                 |
|--------------------------|---------------------------------------------------------------------------------------------------------------------------------------------------------------------|
| Input Volts              | Nominal input voltage Single Phase 230V 50Hz                                                                                                                        |
| Max Load                 | 32 amps                                                                                                                                                             |
| Cable Entry Facility     | Bottom, 2 x 20mm                                                                                                                                                    |
| Terminal Capacity        | 10.0mm2                                                                                                                                                             |
| Dimensions ( H x W x D ) | 169mm x 182mm x 111mm                                                                                                                                               |
| Weight                   | Approximately 3kG                                                                                                                                                   |
| Enclosure                | Mild Steel Powder Coated                                                                                                                                            |
| Ingress Protection       | IP4X                                                                                                                                                                |
| Warranty                 | The matt:e <i>SP-EVCP-T</i> is guaranteed for a period of 2 years from the date of purchase. This warranty is limited to the replacement of faulty components only. |