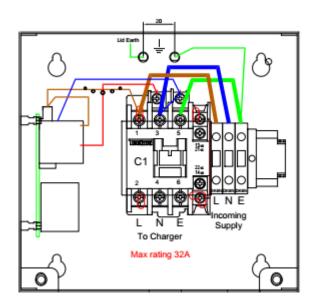

The unit incorporates our own unique monitoring device which disconnects all poles including CPC in the event of a fault.

The matt:e **SP-EVCP-T** technology does not require earth rods or measuring electrodes to function correctly.

#### **Product Features**

- Built in matt:e technology
- BS; 7671 18th edition compliant
- NO EARTH ELECTRODES REQUIRED
- Suitable for 1 x 32amp load
- Standard 2 Year parts warranty
- Simple wire in wire out connection
- Standard mild steel IP4X enclosure
- Designed and Built in the UK

## **Dimensions and Specifications**

SP-EVCP-T

| Description              | Single Phase Voltage Monitoring and Protection Unit                                                                                                                 |
|--------------------------|---------------------------------------------------------------------------------------------------------------------------------------------------------------------|
| Input Volts              | Nominal input voltage Single Phase 230V 50Hz                                                                                                                        |
| Max Load                 | 32 amps                                                                                                                                                             |
| Cable Entry Facility     | Bottom, 2 x 20mm                                                                                                                                                    |
| Terminal Capacity        | 10.0mm2                                                                                                                                                             |
| Dimensions ( H x W x D ) | 169mm x 182mm x 111mm                                                                                                                                               |
| Weight                   | Approximately 3kG                                                                                                                                                   |
| Enclosure                | Mild Steel Powder Coated                                                                                                                                            |
| Ingress Protection       | IP4X                                                                                                                                                                |
| Warranty                 | The matt:e <i>SP-EVCP-T</i> is guaranteed for a period of 2 years from the date of purchase. This warranty is limited to the replacement of faulty components only. |